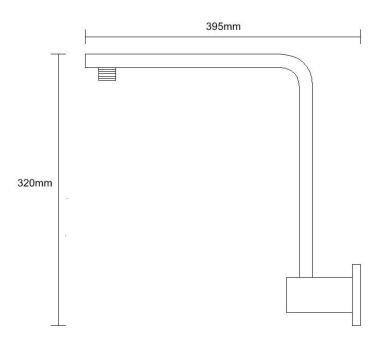

## **Cope Shower Arm**

The Cope Shower Arm is very modern and bulky in its design. It looks great with a large shower head that will complement its already vast appearance.

Chrome Plated Brass