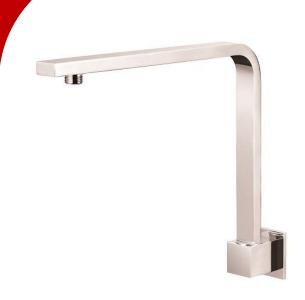

## **Cope Shower Arm**

The Cope Shower Arm is very modern and bulky in its design. It looks great with a large shower head that will complement its already vast appearance.

Chrome Plated Brass