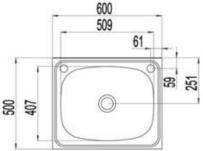

## **Laundry Troughs**

- 304 Grade Stainless Steel
- 45L

## Includes

- Waste
- Plug/Strainer
- Chrome Cap
- Washing Machine Waste Piping
- Adjustable Feet

Product Code: 1566

Size and description are correct to the best of our ability, however, variations can occur and changes may be made without notice. In some cases, slight variations of colour and/or size may be inherent in the material used or manufacturing process. Harper's Bathroom always recommends that the actual product be on site prior to start of job, so as to best gauge fit for installation and purpose. E&OE.