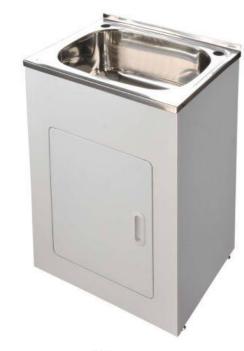

## Laundry Trough 45ltr

www.harpersbathroom.com.au

## **Laundry Troughs**

- 304 Grade Stainless Steel
- 45L

## Includes

- Waste
- Plug/Strainer
- Chrome Cap
- Washing Machine Waste Piping
- Adjustable Feet

Product Code: 1566

Size and description are correct to the best of our ability, however, variations can occur and changes may be made without notice. In some cases, slight variations of colour and/or size may be inherent in the material used or manufacturing process. Harper's Bathroom always recommends that the actual product be on site prior to start of job, so as to best gauge fit for installation and purpose. E&OE.