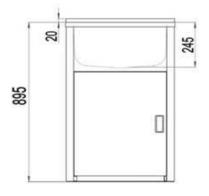

## **Laundry Troughs**

- 304 Grade Stainless Steel
- 45L

## Includes

- Waste
- Plug/Strainer
- Chrome Cap
- Washing Machine Waste Piping
- Adjustable Feet

Product Code: 1566

Size and description are correct to the best of our ability, however, variations can occur and changes may be made without notice. In some cases, slight variations of colour and/or size may be inherent in the material used or manufacturing process. Harper's Bathroom always recommends that the actual product be on site prior to start of job, so as to best gauge fit for installation and purpose. E&OE.