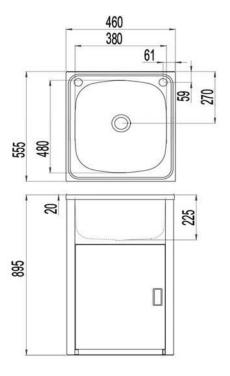

## Laundry Trough 35ltr

www.harpersbathroom.com.au

## **Laundry Troughs**

- 304 Grade Stainless Steel
- 35L

## Includes

- Waste
- Plug/Strainer
- Chrome Cap
- Washing Machine Waste Piping
- Adjustable Feet

Product Code: 1396

Size and description are correct to the best of our ability, however, variations can occur and changes may be made without notice. In some cases, slight variations of colour and/or size may be inherent in the material used or manufacturing process. Harper's Bathroom always recommends that the actual product be on site prior to start of job, so as to best gauge fit for installation and purpose. E&OE.