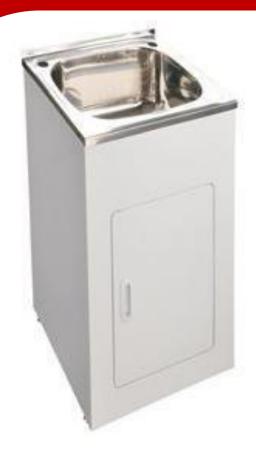

## Laundry Trough 35ltr

www.harpersbathroom.com.au

## **Laundry Troughs**

- 304 Grade Stainless Steel
- 35L

## Includes

- Waste
- Plug/Strainer
- Chrome Cap
- Washing Machine Waste Piping
- Adjustable Feet

Product Code: 1396

Size and description are correct to the best of our ability, however, variations can occur and changes may be made without notice. In some cases, slight variations of colour and/or size may be inherent in the material used or manufacturing process. Harper's Bathroom always recommends that the actual product be on site prior to start of job, so as to best gauge fit for installation and purpose. E&OE.