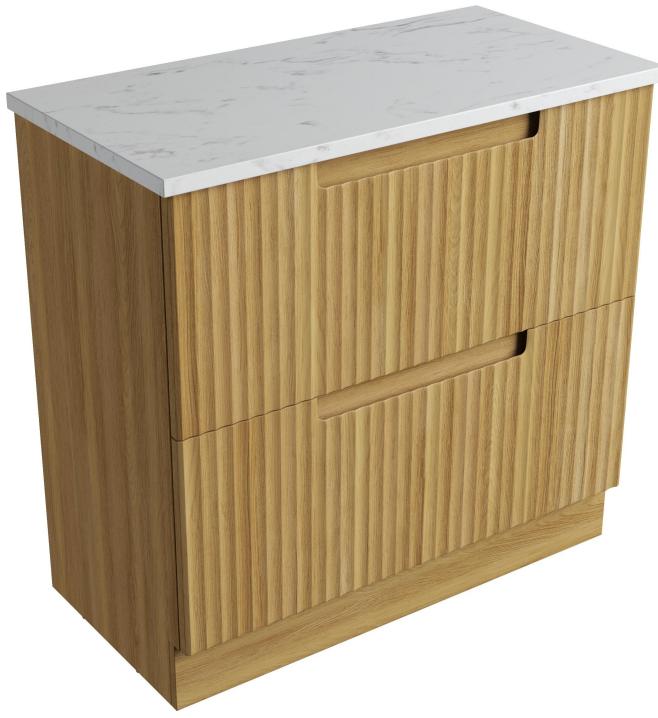

## LOVINA FLOOR STANDING

## Code: CA56-900

#### **Features:**

- Stacked drawers: Versatile and spacious
- Wave groove in thermo laminate Harvest Oak colour finish
- Hettich Quadro S full extension, soft close drawer runners
- Drawer oranisers included
- Minimalist L-rail design finger pull drawers
- Premium graphite interior