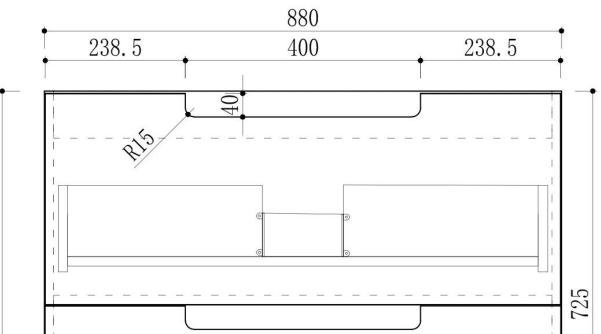

## LOVINA FLOOR STANDING

## Code: CA56-900

#### **Features:**

- Stacked drawers: Versatile and spacious
- Wave groove in thermo laminate Harvest Oak colour finish
- Hettich Quadro S full extension, soft close drawer runners
- Drawer oranisers included
- Minimalist L-rail design finger pull drawers
- Premium graphite interior