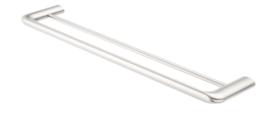

# Elgin Double Towel Rail 600mm

#### Finish & SKU

Chr 24

Chrome 24B006CH

Brushed Nickel 24B006BN

Matte Black 24B006MB

Brushed Gold 24B006BG

Gun Metal 24B006GM