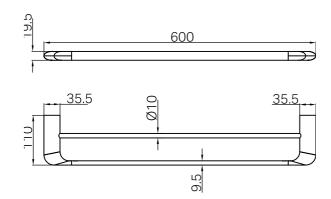

# Elgin Double Towel Rail 600mm

#### Finish & SKU

Chr 24

Chrome 24B006CH

Brushed Nickel 24B006BN



Matte Black 24B006MB



Brushed Gold 24B006BG



Gun Metal 24B006GM

## **Specifications**

Watermark License

#N/A

**Temperature Rating** 

Min 1°C-Max 75°C

**Pressure Rating** 

Min 150kpa-Max 500kpa

### **Features**

- Premium Metal Alloy Durable, rust-resistant, and long-lasting quality.
- Stable Dual-Screw Fixing Ensures strong and secure installation.
- Modern & Sleek Design Perfectly blends with various bathroom styles.
- Easy Installation Simple setup for hassle-free use.







### Maintenance And Care

<sup>-</sup> Regularly check the mixer and connections for signs of wear or leaks.

<sup>-</sup> Clean the tap with mild soapy water to maintain its appearance, avoiding harsh chemicals and abrasive materials that may damage the finish.