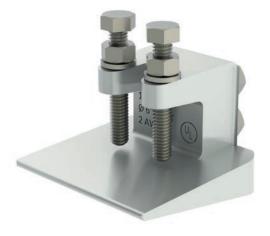

## **CONNECT AND PROTECT**

The nVent ERICO Telecom Flange Clamp is designed to provide a grounding connection point to: 1) curved flanges that may exist on steel monopole telecommunication towers and 2) straight flanges that exist on towers constructed from angled steel. The clamp is an integral part of the tower grounding system used to ground & bond antennas, nVent ERICO Tower Mounted Ground Bars, and telecommunication equipment to the tower.

## **FEATURES**

- · Accommodates (2) 2-hole lugs
- Tinned copper cast and stainless steel hardware to mitigate corrosion
- · Works on flat and curved flanges
- · cULus® Listed
- Works with nVent ERICO Tower Mounted Ground Bar (ETMAGSDBT), and as a standalone clamp
- Lightweight
- · Quick and easy installation
- · No special tools required