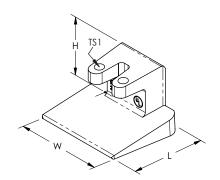

Finish: Tinned Material: Brass; Stainless Steel 304 (EN 1.4301)

| Part Number | A  | В  | Length<br>L | Width<br>W | Height<br>H | Flange<br>Thickness<br>FT | Flange<br>Width | Thread<br>Size 1<br>TS1 | Thread<br>Size 2<br>TS2 | Wire Size |
|-------------|----|----|-------------|------------|-------------|---------------------------|-----------------|-------------------------|-------------------------|-----------|
| TFC2L       | 1" | 1" | 2.8"        | 3"         | 2.14"       | 1/8" - 7/8"               | 6" Max          | 5/16 UNC                | 5/16 UNF                | #2        |