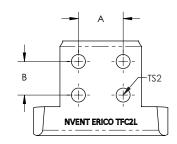

Finish: Tinned Material: Brass; Stainless Steel 304 (EN 1.4301)

| Part Number | A  | В  | Length<br>L | Width<br>W | Height<br>H | Flange<br>Thickness<br>FT | Flange<br>Width | Thread<br>Size 1<br>TS1 | Thread<br>Size 2<br>TS2 | Wire Size |
|-------------|----|----|-------------|------------|-------------|---------------------------|-----------------|-------------------------|-------------------------|-----------|
| TFC2L       | 1" | 1" | 2.8"        | 3"         | 2.14"       | 1/8" - 7/8"               | 6" Max          | 5/16 UNC                | 5/16 UNF                | #2        |