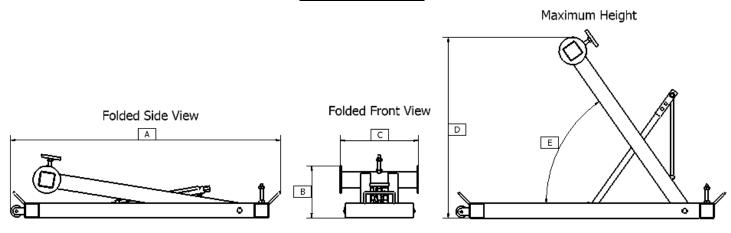

## **Basic Dimensions**

|                    | SLS-05T | SLS-1-2T | SLS-3-4T |
|--------------------|---------|----------|----------|
| A – Overall Length | 1000mm  | 1380mm   | 1780mm   |
| B – Folded Height  | 71mm    | 265mm    | 265mm    |
| C – Width          | 200mm   | 350mm    | 350mm    |
| D – Maximum Height | 670mm   | 925mm    | 1330mm   |
| E – Maximum Angle  | 55°     | 55°      | 60°      |