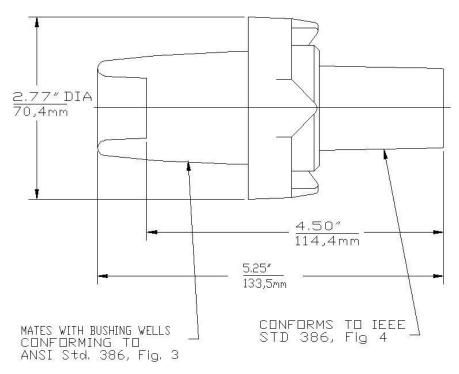

Sub-surface/Pad mount transformers Generators Regulators Switchgear Reclosers

Designed for use as an apparatus bushing interface, the K1501A1 should be installed in an Elastimold® universal bushing well and mated with an appropriate Elastimold® product. The K1501A1 is designed to mate with the following Elastimold® products including:

### Ratings:

Meets ANSI/IEEE Standard 386, Latest Revision