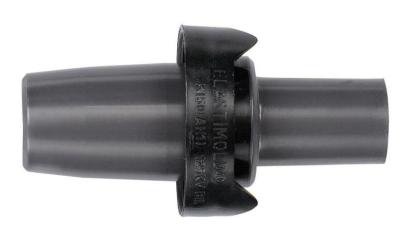

# K1501A1 **Deadbreak Bushing Insert**

## Applications:

The ELASTIMOLD® K1501A1 bushing insert is a fully-shielded, fully submersible separable insulated connector designed for de-energized operation. The K1501A1 is suitable for use on 15/25kV class systems and may be used as the bushing interface for connecting shielded cable to the following: