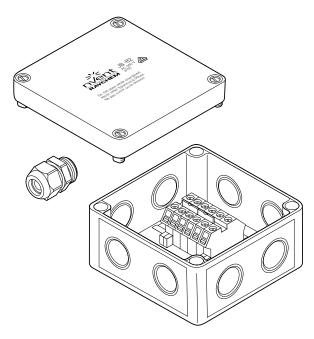

# JUNCTION BOX

The nVent RAYCHEM JB-82 is a standard, non-hazardous polycarbonate junction box.

It may be used to make a power connection, splice, powered splice, powered tee or simple tee, for use with nVent RAYCHEM industrial parallel heating cables.

Up to four heating cables or three heating cables and the appropriate size power cable can be accommodated through the four entries and connected to the rail mounted terminals.

For pipe mounting, it is recommended that this box is used with a nVent RAYCHEM support bracket.

#### **ENCLOSURE**

|                      | JB-82                           |
|----------------------|---------------------------------|
| Area of use          | Ordinary (indoors and outdoors) |
| Protection           | IP66                            |
| Entries              | 4 M20/25                        |
| Exposure temperature | −35°C to +115°C                 |
| Base                 | Grey glass filled polycarbonate |
| Lid                  | Grey polycarbonate              |
| Lid gasket           | Foamed polyurethane             |

#### **PHASE TERMINALS**

| Conta-Clip RK6-10   | Din rail mounted                            |
|---------------------|---------------------------------------------|
| Voltage rating      | 750 Vac                                     |
| Max. conductor size | 0.5-10 mm <sup>2</sup> (solid and stranded) |
| Current rating      | 61 A                                        |
| Quantity            | Two cross-connected groups of two           |
|                     |                                             |

## **EARTH TERMINALS**

2 Conta-Clip SL10/35