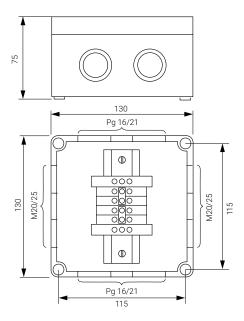

### **DIMENSIONS (IN MM)**

#### **ENCLOSURE**

|                      | JB-82                           |
|----------------------|---------------------------------|
| Area of use          | Ordinary (indoors and outdoors) |
| Protection           | IP66                            |
| Entries              | 4 M20/25                        |
| Exposure temperature | −35°C to +115°C                 |
| Base                 | Grey glass filled polycarbonate |
| Lid                  | Grey polycarbonate              |
| Lid gasket           | Foamed polyurethane             |