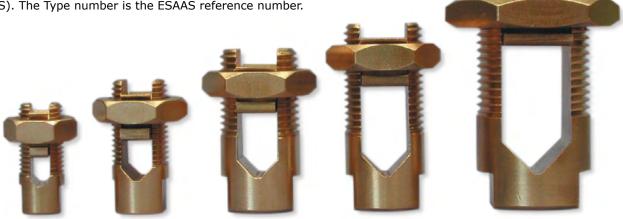

### For fast fixing of parallel conductor use

Remtek Split Bolt Clamps are made of 100% Australian Brass for a quality connection.

All dimensions are to Electrical Supply Association of Australia Standards (ESAAS). The Type number is the ESAAS reference number.

### **Proudly made in Australia from Australian brass**

| Clamps No. |       | Max Conductor Size |         | Dimensions in mm (except B which is in inches) |        |      |      |     |      |      |     |
|------------|-------|--------------------|---------|------------------------------------------------|--------|------|------|-----|------|------|-----|
| Туре       | Plain | mm²                | Wires   | Α                                              | В      | С    | D    | E   | F    | G    | н   |
| Α          | B22   | 16                 | 7/.064  | 5.3                                            | 1/2"   | 10.4 | 30.2 | 7.9 | 11.1 | 17.9 | 6.3 |
| В          | B24   | 35                 | 7/.104  | 8.3                                            | 5/8"   | 13.2 | 36.5 | 9.5 | 14.3 | 23.2 | 6.3 |
| С          | B25   | 70                 | 19/.083 | 10.9                                           | 7/8″   | 17.9 | 44.5 | 9.5 | 22.2 | 27.7 | 7.1 |
| D          | B26   | 95                 | 19/.101 | 12.9                                           | 7/8"   | 17.9 | 50.8 | 9.5 | 22.2 | 27.7 | 7.1 |
| E          | B28   | 185                | 37/.103 | 18.5                                           | 1 1/4" | 23.2 | 66.7 | 9.5 | 25.4 | 42.1 | 7.9 |