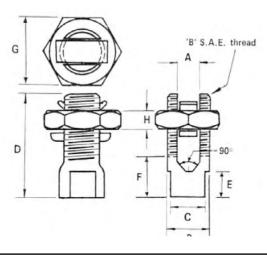

### **Proudly made in Australia from Australian brass**

| Clamps No. |       | Max Conductor Size |         | Dimensions in mm (except B which is in inches) |        |      |      |     |      |      |     |
|------------|-------|--------------------|---------|------------------------------------------------|--------|------|------|-----|------|------|-----|
| Туре       | Plain | mm²                | Wires   | Α                                              | В      | С    | D    | E   | F    | G    | н   |
| Α          | B22   | 16                 | 7/.064  | 5.3                                            | 1/2"   | 10.4 | 30.2 | 7.9 | 11.1 | 17.9 | 6.3 |
| В          | B24   | 35                 | 7/.104  | 8.3                                            | 5/8"   | 13.2 | 36.5 | 9.5 | 14.3 | 23.2 | 6.3 |
| С          | B25   | 70                 | 19/.083 | 10.9                                           | 7/8″   | 17.9 | 44.5 | 9.5 | 22.2 | 27.7 | 7.1 |
| D          | B26   | 95                 | 19/.101 | 12.9                                           | 7/8"   | 17.9 | 50.8 | 9.5 | 22.2 | 27.7 | 7.1 |
| E          | B28   | 185                | 37/.103 | 18.5                                           | 1 1/4" | 23.2 | 66.7 | 9.5 | 25.4 | 42.1 | 7.9 |