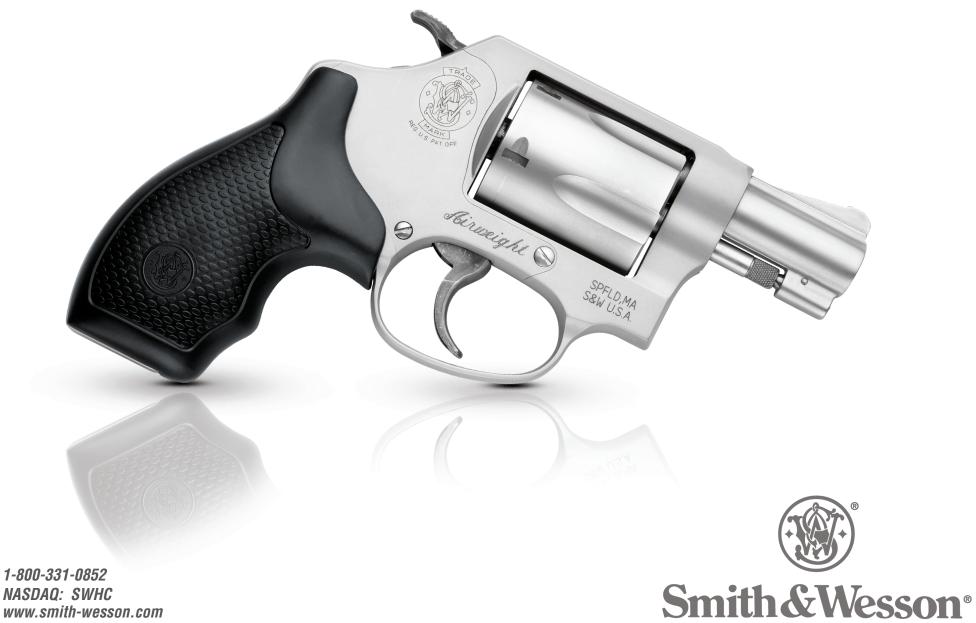

## **Model 637**

.38 S&W Special +P 1.875" Barrel • 5 Rounds

## **SPECIFICATIONS**

| MODEL:         | 637                  |
|----------------|----------------------|
| SKU:           | 163050               |
| Caliber:       | .38 S&W Special +P   |
| Capacity:      | 5 Rounds             |
| Action:        | Single/Double Action |
| Barrel Length: | 1.875" (4.7 cm)      |
| Front Sight:   | Integral             |
| Rear Sight:    | Fixed                |

Overall Length: Frame Material: Grip: Weight: Overall Length: Frame Material: Cylinder Material: Stainless Steel Finish: UPC Code:

11.125" (28.3 cm) Stainless Steel Synthetic 15.0 oz. (425.3 g) 6.31" (16.0 cm) Aluminum Alloy Satin Stainless 022188630503