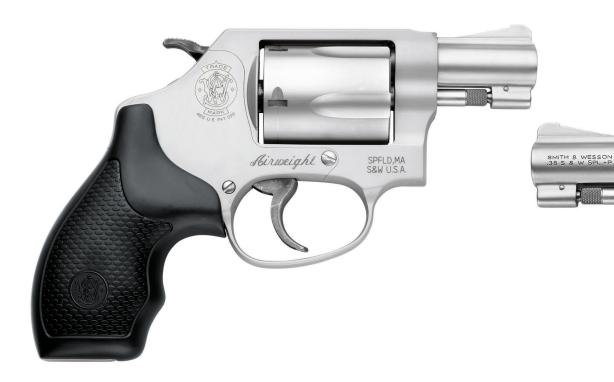

## **Model 637**

.38 S&W Special +P 1.875" Barrel • 5 Rounds

## **SPECIFICATIONS**

| MODEL:         | 637                  |
|----------------|----------------------|
| SKU:           | 163050               |
| Caliber:       | .38 S&W Special +P   |
| Capacity:      | 5 Rounds             |
| Action:        | Single/Double Action |
| Barrel Length: | 1.875" (4.7 cm)      |
| Front Sight:   | Integral             |
| Rear Sight:    | Fixed                |

Overall Length: Frame Material: Grip: Weight: Overall Length: Frame Material: Cylinder Material: Stainless Steel Finish: UPC Code:

11.125" (28.3 cm) Stainless Steel Synthetic 15.0 oz. (425.3 g) 6.31" (16.0 cm) Aluminum Alloy Satin Stainless 022188630503