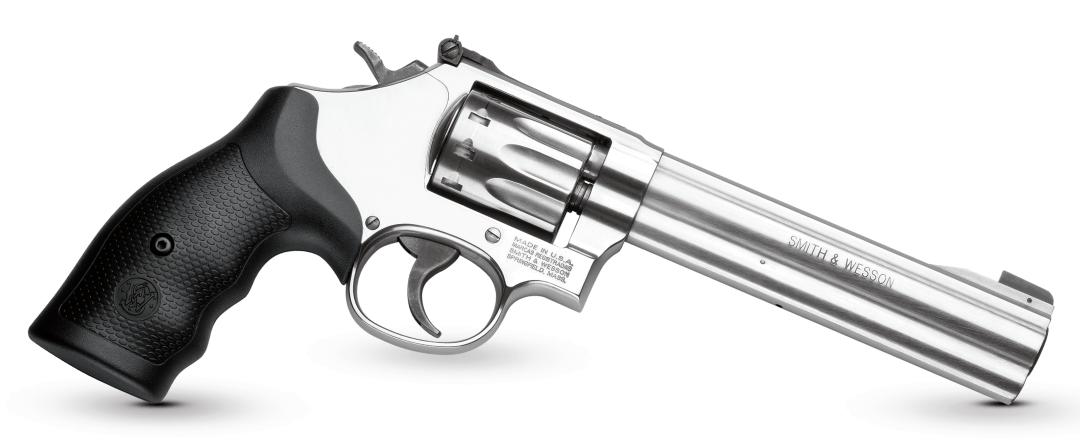

## **Model 617**

.22 LR • 6" Barrel • 10 Rounds

1-800-331-0852 NASDAQ: SWHC www.smith-wesson.com

O

SMITH & WESSON

## SPECIFICATIONS

| MODEL:             | 617                       |
|--------------------|---------------------------|
| SKU:               | 160578                    |
| Caliber:           | .22 LR                    |
| Capacity:          | 10 Rounds                 |
| Action:            | Single/Double Action      |
| Barrel Length:     | 6" (15.2 cm)              |
| Front Sight:       | Patridge                  |
| Rear Sight:        | White Outline, Adjustable |
| Grip:              | Synthetic                 |
| Weight:            | 44.2 oz. (1,253.1 g)      |
| Overall Length:    | 11.125" (28.3 cm)         |
| Frame Material:    | Stainless Steel           |
| Cylinder Material: | Stainless Steel           |
| Finish:            | Satin Stainless           |
| UPC Code:          | 022188605785              |