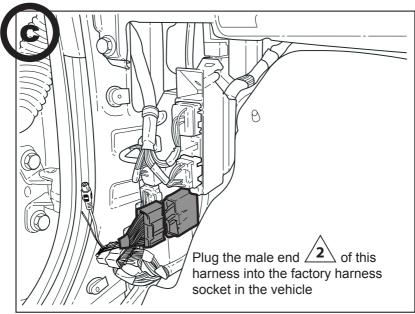

## **Instruction Manual**

Video Camera Retention Harness To Suit Toyota Hilux Vehicles 2020 Onwards



VRTY20

# video retention harness







Img ref: Toyota Hilux (From June 2020 Onwards)

## This harness will only work with this model of Toyota head unit.



## WIRING OF CAMERA TO BE SET AS NTSC IMAGE FOR THIS VEHICLE



## Remove Panel





Lift up and remove the passenger side door sill plate.



Remove the passenger side footwell kick panel.



## DESIGNER AUDIO

### Harness Installation







## **Optional Cameras**

#### RCB170 - Small Butterfly / Flush Camera:









1x Flush Mount Converter







2 x Split Washers



2 x Screws



⇒ 1 x 18.5mm Hole Saw



1x Wiring Loom

#### RCL170 - Heavy Duty Large Butterfly Camera:























2 x Screws



1x Wiring Loom



### **Optional Cameras**

#### RCO170 - OEM Stalk Camera:









1x Camera

1x Wiring Loom

1 x 18.5mm Hole Saw





1 x Self Locking Plate

1 x Nut

#### RCP170 - Flush Pivot Mount Camera:









1x Camera

1x Wiring Loom

1 x 22.5mm Hole Saw

#### RCS170 - Stalk Camera:









1 x Flat Washers





1 x Split Washers

1x Camera

1x Wiring Loom



1 x Nut

Note: All fittings are stainless steel