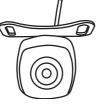

## **Optional Cameras**

#### RCL170 - Heavy Duty Large Butterfly Camera:

2 x Screws

1x Wiring Loom