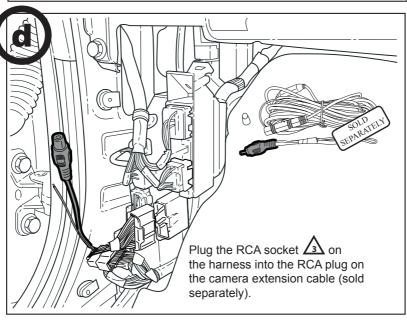

## **Instruction Manual**

Video Camera Retention Harness To Suit Toyota Hilux Vehicles 2020 Onwards



VRTY20

# video retention harness







Img ref: Toyota Hilux (From June 2020 Onwards)

## This harness will only work with this model of Toyota head unit.



## WIRING OF CAMERA TO BE SET AS NTSC IMAGE FOR THIS VEHICLE



## Remove Panel





Lift up and remove the passenger side door sill plate.



Remove the passenger side footwell kick panel.



## DESIGNER AUDIO

### Harness Installation







## **Optional Cameras**

#### RCB170 - Small Butterfly / Flush Camera:









1x Flush Mount Converter







2 x Split Washers



2 x Screws



⇒ 1 x 18.5mm Hole Saw



1x Wiring Loom

#### RCL170 - Heavy Duty Large Butterfly Camera:























2 x Screws



1x Wiring Loom



### **Optional Cameras**

#### RCO170 - OEM Stalk Camera:









1x Camera

1x Wiring Loom

1 x 18.5mm Hole Saw





1 x Self Locking Plate

1 x Nut

#### RCP170 - Flush Pivot Mount Camera:









1x Camera

1x Wiring Loom

1 x 22.5mm Hole Saw

#### RCS170 - Stalk Camera:









1 x Flat Washers





1 x Split Washers

1x Camera

1x Wiring Loom



1 x Nut

Note: All fittings are stainless steel