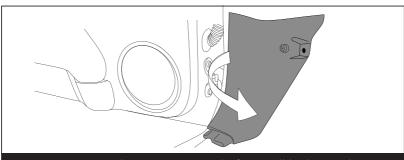

## Remove Panel

Lift up and remove the passenger side door sill plate.

Remove the passenger side footwell kick panel.