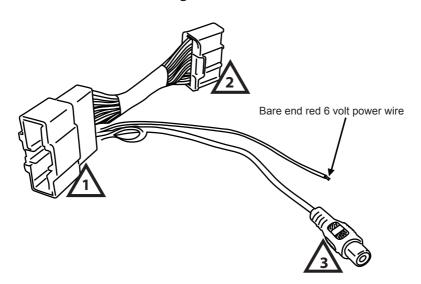

## **Instruction Manual**

Video Camera Retention Harness To Suit Toyota Hilux Vehicles 2020 Onwards



VRTY20

# video retention harness







Img ref: Toyota Hilux (From June 2020 Onwards)

## This harness will only work with this model of Toyota head unit.



## WIRING OF CAMERA TO BE SET AS NTSC IMAGE FOR THIS VEHICLE



## Remove Panel





Lift up and remove the passenger side door sill plate.



Remove the passenger side footwell kick panel.



## DESIGNER AUDIO

### Harness Installation







## **Optional Cameras**

#### RCB170 - Small Butterfly / Flush Camera:









1x Flush Mount Converter







2 x Split Washers



2 x Screws



⇒ 1 x 18.5mm Hole Saw



1x Wiring Loom

#### RCL170 - Heavy Duty Large Butterfly Camera:























2 x Screws



1x Wiring Loom



### **Optional Cameras**

#### RCO170 - OEM Stalk Camera:









1x Camera

1x Wiring Loom

1 x 18.5mm Hole Saw





1 x Self Locking Plate

1 x Nut

#### RCP170 - Flush Pivot Mount Camera:









1x Camera

1x Wiring Loom

1 x 22.5mm Hole Saw

#### RCS170 -