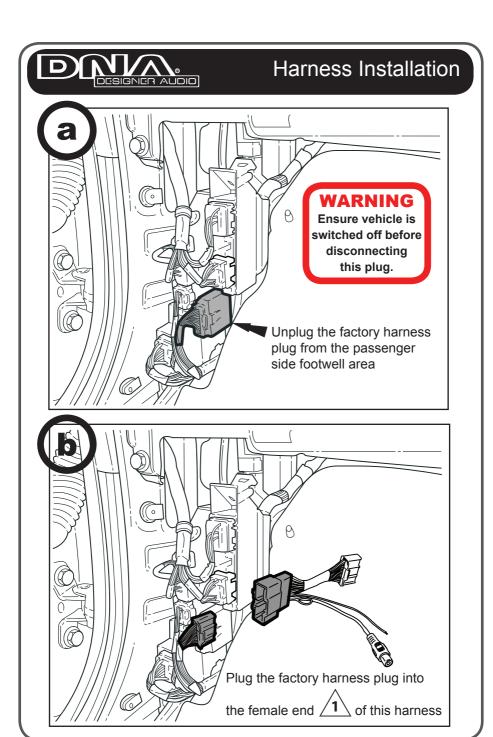

## **Instruction Manual**

Video Camera Retention Harness To Suit Toyota Hilux Vehicles 2020 Onwards



VRTY20

# video retention harness







Img ref: Toyota Hilux (From June 2020 Onwards)

## This harness will only work with this model of Toyota head unit.



## WIRING OF CAMERA TO BE SET AS NTSC IMAGE FOR THIS VEHICLE



## Remove Panel





Lift up and remove the passenger side door sill plate.



Remove the passenger side footwell kick panel.



## DESIGNER AUDIO

### Harness Installation







## **Optional Cameras**

#### RCB170 - Small Butterfly / Flush Camera:









1x Flush Mount Converter







2 x Split Washers



2 x Screws



⇒ 1 x 18.5mm Hole Saw



1x Wiring Loom

#### RCL170 - Heavy Duty Large Butterfly Camera:























2 x Screws



1x Wiring Loom



### **Optional Cameras**

#### RCO170 - OEM Stalk Camera:









1x Camera

1x Wiring Loom

1 x 18.5mm Hole Saw





1 x Self Locking Plate

1 x Nut

#### RCP170 - Flush Pivot Mount Camera:









1x Camera

1x Wiring Loom

1 x 22.5mm Hole Saw

#### RCS170 - Stalk Camera:









1 x Flat Washers





1 x Split Washers

1x Camera

1x Wiring Loom



1 x Nut

Note: All fittings are stainless steel