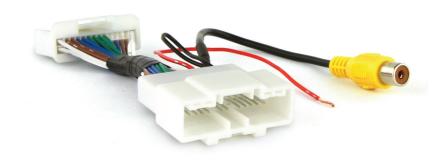

# video retention harness

Img ref: Toyota Hilux (From June 2020 Onwards)

## This harness will only work with this model of Toyota head unit.