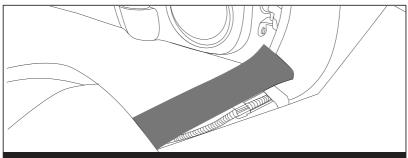

## Remove Panel

Lift up and remove the passenger side door sill plate.

Remove the passenger side footwell kick panel.