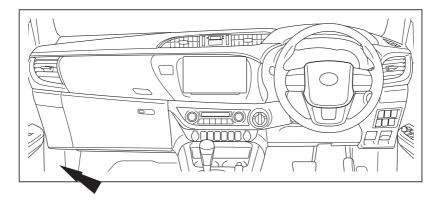

## Remove Panel

Lift up and remove the passenger side door sill plate.

Remove the passenger side footwell kick panel.