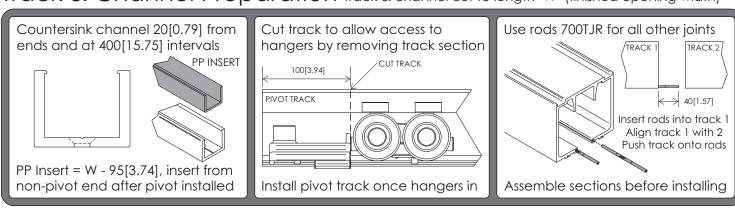

# Track & Channel Preparation track & channel cut to length 'W' (finished opening width)