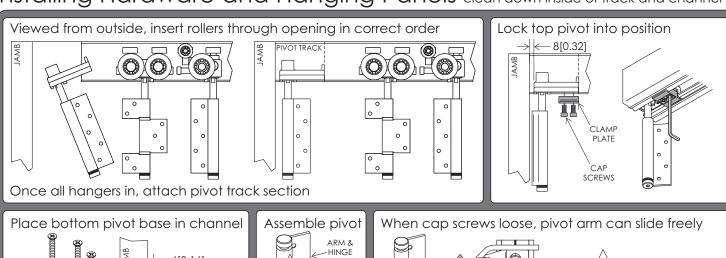

rack & channel cut to length 'W' (finished opening width)



#### Install Track & Channel



# Panel Size Calculation



# Seal Preparation note left opening system shown



# Meeting Door Selection





X=24[0.95] on Set 4 X=60[2.36] min on Sets 3, 5, 6 & 7

### End Guide when viewed from outside doors folding left need a left end guide and vice versa for right







# Bottom Pivot when viewed from outside doors folding left need a left pivot and vice versa for right





# Intermediate Set security set/grub screw application





#### Optional Extras jamb pivot and flush bolts, see page 2 for flush bolt location on all configurations





#### Attaching Hardware to Panels recommended before installation



# Installing Hardware and Hanging Panels clean down inside of track and channel









# Hanging Panels



### Adjustment bolt locking mechanism applied to all hangers and top pivot



# System Overview