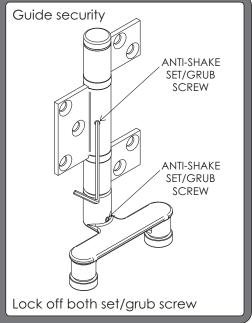

t), 6 (Offset Hinge Set),

Brio Weatherfold 4s 7 (Offset Hinge Handle Set)

Sets note codes do not show finish, hinge sets not shown to same scale





### Opening Preparation note outward opening, dimensions shown in mm[inches]



# Track & Channel Preparation track & channel cut to length 'W' (finished opening width)



#### Install Track & Channel



# Panel Size Calculation



# Seal Preparation note left opening system shown



# Meeting Door Selection





X=24[0.95] on Set 4 X=60[2.36] min on Sets 3, 5, 6 & 7

### End Guide when viewed from outside doors folding left need a left end guide and vice versa for right







# Bottom Pivot when viewed from outside doors folding left need a left pivot and vice versa for right





# Intermediate Set security set/grub screw application





#### Optional Extras jamb pivot and flush bolts, see page 2 for flush bolt location on all configurations





#### Attaching Hardware to Panels recommended before installation



# Installing Hardware and Hanging Panels clean down inside of track and channel









# Hanging Panels



### Adjustment bolt locking mechanism applied to all hangers and top pivot



# System Overview