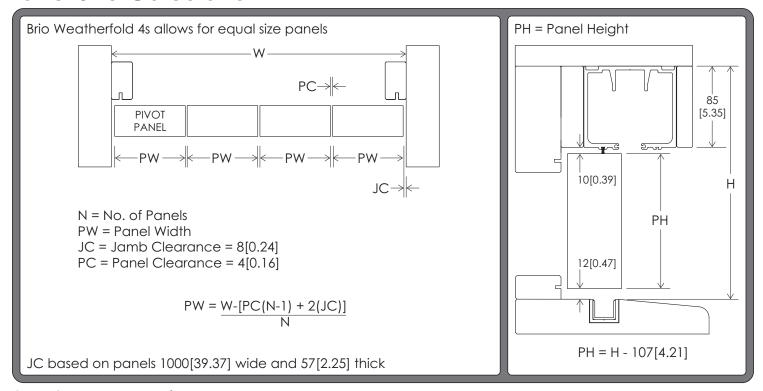

com

E: brio.sales.uk@allegion.com

W: briousa.com

E: brio.sales.usa@allegion.com

Codes

BWS 1 - 150 S H PR — Finish: PR (Physical Vapour Deposition Black), SS (Satin Stainless) Hinge Type: See section Hinge Installation (page 5)

- Bearing Type: S (Stainless Steel Bearing)

- Load Capacity: 150kg (330lbs)

Set No.: 1 (Pivot Set), 2 (End Hanger Set), 4 (Intermediate Hanger Set),

3 (Hinge Handle Set), 5 (Hinge Set), 6 (Offset Hinge Set),

Brio Weatherfold 4s 7 (Offset Hinge Handle Set)

Sets note codes do not show finish, hinge sets not shown to same scale





### Opening Preparation note outward opening, dimensions shown in mm[inches]



# Track & Channel Preparation track & channel cut to length 'W' (finished opening width)



#### Install Track & Channel



# Panel Size Calculation



# Seal Preparation note left opening system shown



# Meeting Door Selection





X=24[0.95] on Set 4 X=60[2.36] min on Sets 3, 5, 6 & 7

### End Guide when viewed from outside doors folding left need a left end guide and vice versa for right







# Bottom Pivot when viewed from outside doors folding left need a left pivot and vice versa for right





# Intermediate Set security set/grub screw application





#### Optional Extras jamb pivot and flush bolts, see page 2 for flush bolt location on all configurations





#### Attaching Hardware to Panels recommended before installation



# Installing Hardware and Hanging Panels clean down inside of track and channel









# Hanging Panels



### Adjustment bolt locking mechanism applied to all hangers and top pivot



# System Over