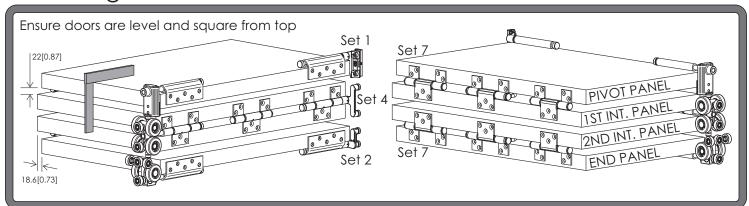

Set No.: 1 (Pivot Set), 2 (End Hanger Set), 4 (Intermediate Hanger Set),

3 (Hinge Handle Set), 5 (Hinge Set), 6 (Offset Hinge Set),

Brio Weatherfold 4s 7 (Offset Hinge Handle Set)

Sets note codes do not show finish, hinge sets not shown to same scale