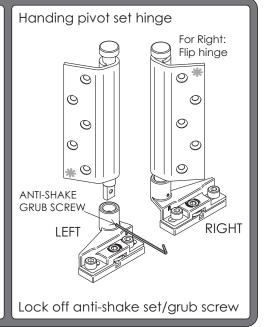

# Bottom Pivot when viewed from outside doors folding left need a left pivot and vice versa for right