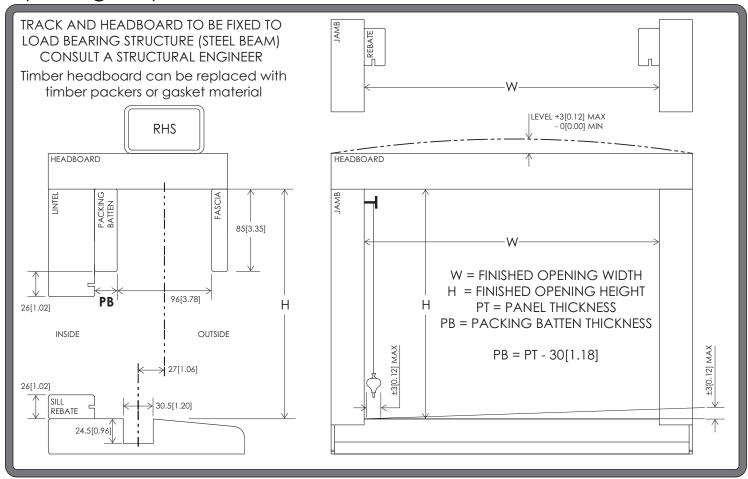

# Brio Weatherfold 4s 150 Brio Australia Rrio IIV

W: brio.com.au

E: brio.sales@allegion.com

W: briouk.com

E: brio.sales.uk@allegion.com

W: briousa.com

E: brio.sales.usa@allegion.com

Codes

BWS 1 - 150 S H PR — Finish: PR (Physical Vapour Deposition Black), SS (Satin Stainless) Hinge Type: See section Hinge Installation (page 5)

- Bearing Type: S (Stainless Steel Bearing)

- Load Capacity: 150kg (330lbs)

Set No.: 1 (Pivot Set), 2 (End Hanger Set), 4 (Intermediate Hanger Set),

3 (Hinge Handle Set), 5 (Hinge Set), 6 (Offset Hinge Set),

Brio Weatherfold 4s 7 (Offset Hinge Handle Set)

Sets note codes do not show finish, hinge sets not shown to same scale





### Opening Preparation note outward opening, dimensions shown in mm[inches]



# Track & Channel Preparation track & channel cut to length 'W' (finished opening width)



#### Install Track & Channel



# Panel Size Calculation



# Seal Preparation note left opening system shown



# Meeting Door Selection





X=24[0.95] on Set 4 X=60[2.36] min on Sets 3, 5, 6 & 7

### End Guide when viewed from outside doors folding left need a left end guide and vice versa for right







# Bottom Pivot when viewed from outside doors folding left need a left pivot and vice versa for right





# Intermediate Set security set/grub screw application





#### Optional Extras jamb pivot and flush bolts, see page 2 for flush bolt location on all configurations





#### Attaching Hardware to Panels recommended before installation



# Installing Hardware and Hanging Panels clean d