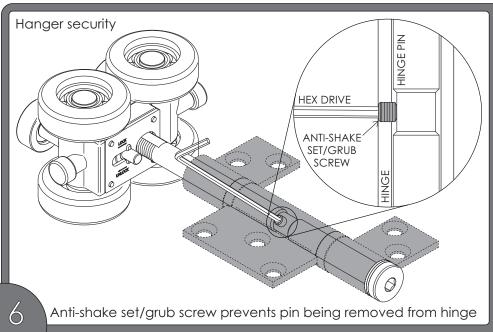

Set), 6 (Offset Hinge Set),

Brio Weatherfold 4s 7 (Offset Hinge Handle Set)

Sets note codes do not show finish, hinge sets not shown to same scale





### Opening Preparation note outward opening, dimensions shown in mm[inches]



# Track & Channel Preparation track & channel cut to length 'W' (finished opening width)



#### Install Track & Channel



# Panel Size Calculation



# Seal Preparation note left opening system shown



# Meeting Door Selection





X=24[0.95] on Set 4 X=60[2.36] min on Sets 3, 5, 6 & 7

### End Guide when viewed from outside doors folding left need a left end guide and vice versa for right







# Bottom Pivot when viewed from outside doors folding left need a left pivot and vice versa for right





# Intermediate Set security set/grub screw application





#### Optional Extras jamb pivot and flush bolts, see page 2 for flush bolt location on all configurations





#### Attaching Hardware to Panels recommended before installation



# Installing Hardware and Hanging Panels clean down inside of track and channel









# Hanging Panels



### Adjustment bolt locking mechanism applied to all hangers and top pivot



# System Overview