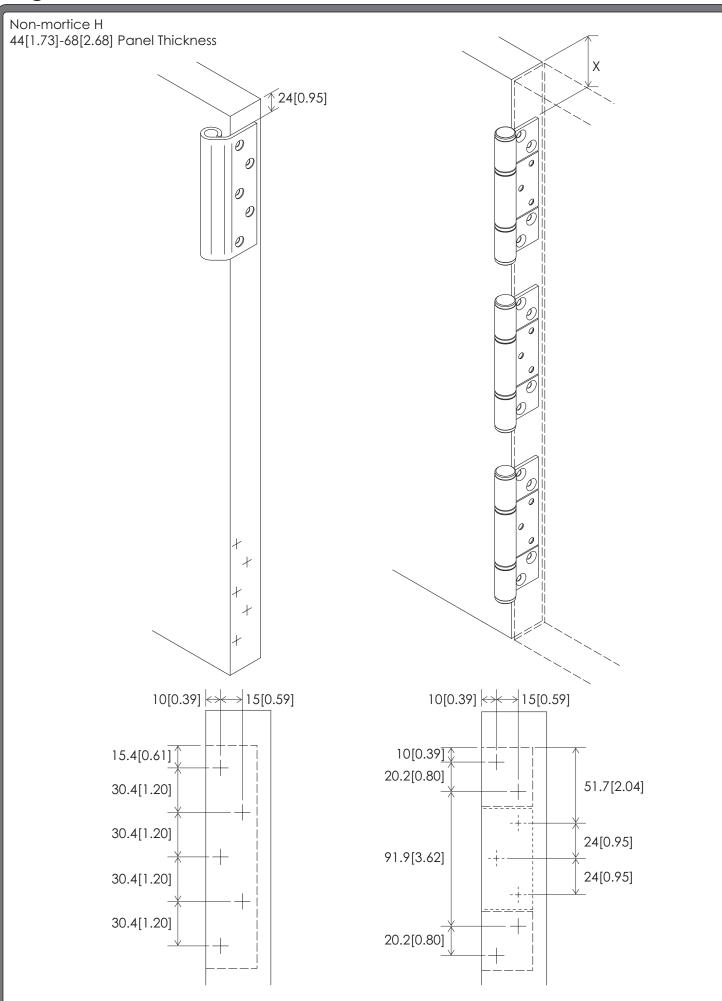

# Meeting Door Selection

X=24[0.95] on Set 4 X=60[2.36] min on Sets 3, 5, 6 & 7