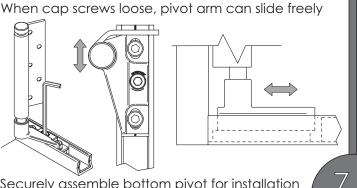

# Bottom Pivot when viewed from outside doors folding left need a left pivot and vice versa for right