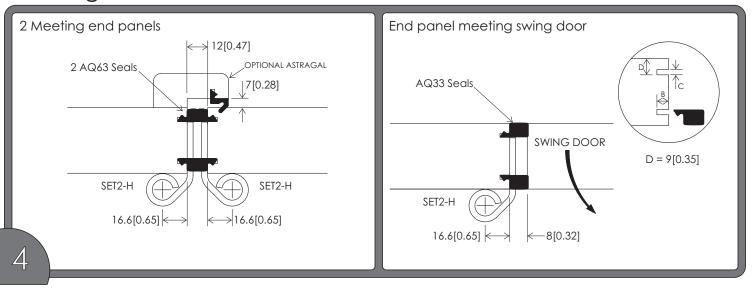

# Meeting Door Selection

X=24[0.95] on Set 4 X=60[2.36] min on Sets 3, 5, 6 & 7