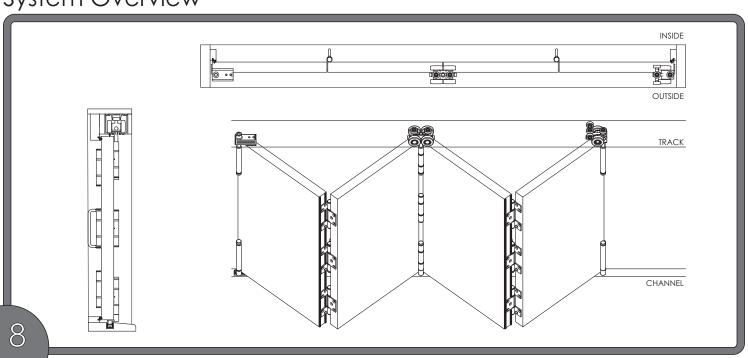

al Preparation note left opening system shown



# Meeting Door Selection





X=24[0.95] on Set 4 X=60[2.36] min on Sets 3, 5, 6 & 7

### End Guide when viewed from outside doors folding left need a left end guide and vice versa for right







# Bottom Pivot when viewed from outside doors folding left need a left pivot and vice versa for right





# Intermediate Set security set/grub screw application





#### Optional Extras jamb pivot and flush bolts, see page 2 for flush bolt location on all configurations





#### Attaching Hardware to Panels recommended before installation



# Installing Hardware and Hanging Panels clean down inside of track and channel









# Hanging Panels



### Adjustment bolt locking mechanism applied to all hangers and top pivot



# System Overview