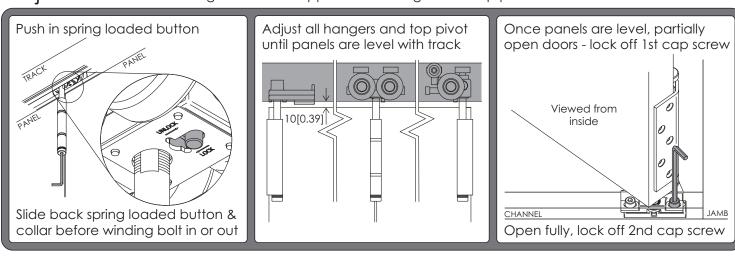

e Calculation



# Seal Preparation note left opening system shown



# Meeting Door Selection





X=24[0.95] on Set 4 X=60[2.36] min on Sets 3, 5, 6 & 7

### End Guide when viewed from outside doors folding left need a left end guide and vice versa for right







# Bottom Pivot when viewed from outside doors folding left need a left pivot and vice versa for right





# Intermediate Set security set/grub screw application





#### Optional Extras jamb pivot and flush bolts, see page 2 for flush bolt location on all configurations





#### Attaching Hardware to Panels recommended before installation



# Installing Hardware and Hanging Panels clean down inside of track and channel









# Hanging Panels



### Adjustment bolt locking mechanism applied to all hangers and top pivot



# System Overview