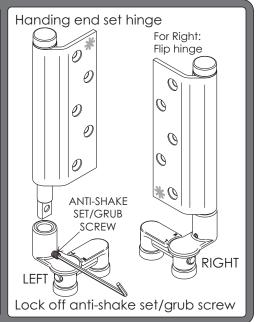

(Stainless Steel Bearing)

- Load Capacity: 150kg (330lbs)

Set No.: 1 (Pivot Set), 2 (End Hanger Set), 4 (Intermediate Hanger Set),

3 (Hinge Handle Set), 5 (Hinge Set), 6 (Offset Hinge Set),

Brio Weatherfold 4s 7 (Offset Hinge Handle Set)

Sets note codes do not show finish, hinge sets not shown to same scale





### Opening Preparation note outward opening, dimensions shown in mm[inches]



# Track & Channel Preparation track & channel cut to length 'W' (finished opening width)



#### Install Track & Channel



# Panel Size Calculation



# Seal Preparation note left opening system shown



# Meeting Door Selection





X=24[0.95] on Set 4 X=60[2.36] min on Sets 3, 5, 6 & 7

### End Guide when viewed from outside doors folding left need a left end guide and vice versa for right







# Bottom Pivot when viewed from outside doors folding left need a left pivot and vice versa for right





# Intermediate Set security set/grub screw application





#### Optional Extras jamb pivot and flush bolts, see page 2 for flush bolt location on all configurations





#### Attaching Hardware to Panels recommended before installation



# Installing Hardware and Hanging Panels clean down inside of track and channel









# Hanging Panels



### Adjustment bolt locking mechanism applied to all hangers and top pivot



# System Overview