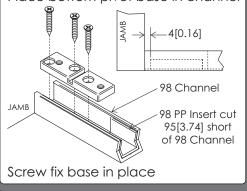

ck & channel cut to length 'W' (finished opening width)



#### Install Track & Channel



# Panel Size Calculation



# Seal Preparation note left opening system shown



# Meeting Door Selection





X=24[0.95] on Set 4 X=60[2.36] min on Sets 3, 5, 6 & 7

### End Guide when viewed from outside doors folding left need a left end guide and vice versa for right







# Bottom Pivot when viewed from outside doors folding left need a left pivot and vice versa for right





# Intermediate Set security set/grub screw application





#### Optional Extras jamb pivot and flush bolts, see page 2 for flush bolt location on all configurations





#### Attaching Hardware to Panels recommended before installation



# Installing Hardware and Hanging Panels clean down inside of track and channel









# Hanging Panels



### Adjustment bolt locking mechanism applied to all hangers and top pivot



# System Overview