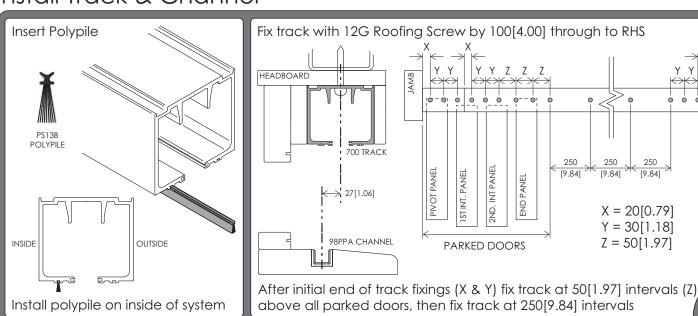

les@allegion.com

W: briouk.com

E: brio.sales.uk@allegion.com

W: briousa.com

E: brio.sales.usa@allegion.com

Codes

BWS 1 - 150 S H PR — Finish: PR (Physical Vapour Deposition Black), SS (Satin Stainless) Hinge Type: See section Hinge Installation (page 5)

- Bearing Type: S (Stainless Steel Bearing)

- Load Capacity: 150kg (330lbs)

Set No.: 1 (Pivot Set), 2 (End Hanger Set), 4 (Intermediate Hanger Set),

3 (Hinge Handle Set), 5 (Hinge Set), 6 (Offset Hinge Set),

Brio Weatherfold 4s 7 (Offset Hinge Handle Set)

Sets note codes do not show finish, hinge sets not shown to same scale





### Opening Preparation note outward opening, dimensions shown in mm[inches]



# Track & Channel Preparation track & channel cut to length 'W' (finished opening width)



#### Install Track & Channel



# Panel Size Calculation



# Seal Preparation note left opening system shown



# Meeting Door Selection





X=24[0.95] on Set 4 X=60[2.36] min on Sets 3, 5, 6 & 7

### End Guide when viewed from outside doors folding left need a left end guide and vice versa for right







# Bottom Pivot when viewed from outside doors folding left need a left pivot and vice versa for right





# Intermediate Set security set/grub screw application





#### Optional Extras jamb pivot and flush bolts, see page 2 for flush bolt location on all configurations





#### Attaching Hardware to Panels recommended before installation



# Installing Hardware and Hanging Panels clean down inside of track and channel









# Hanging Panels



### Adjustment bolt locking mechanism applied to all hangers an