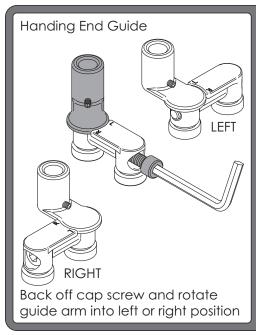

### End Guide when viewed from outside doors folding left need a left end guide and vice versa for right