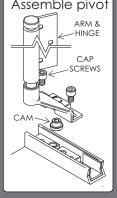

& channel cut to length 'W' (finished opening width)



#### Install Track & Channel



# Panel Size Calculation



# Seal Preparation note left opening system shown



# Meeting Door Selection





X=24[0.95] on Set 4 X=60[2.36] min on Sets 3, 5, 6 & 7

### End Guide when viewed from outside doors folding left need a left end guide and vice versa for right







# Bottom Pivot when viewed from outside doors folding left need a left pivot and vice versa for right





# Intermediate Set security set/grub screw application





#### Optional Extras jamb pivot and flush bolts, see page 2 for flush bolt location on all configurations





#### Attaching Hardware to Panels recommended before installation



# Installing Hardware and Hanging Panels clean down inside of track and channel









# Hanging Panels



### Adjustment bolt locking mechanism applied to all hangers and top pivot



# System Overview