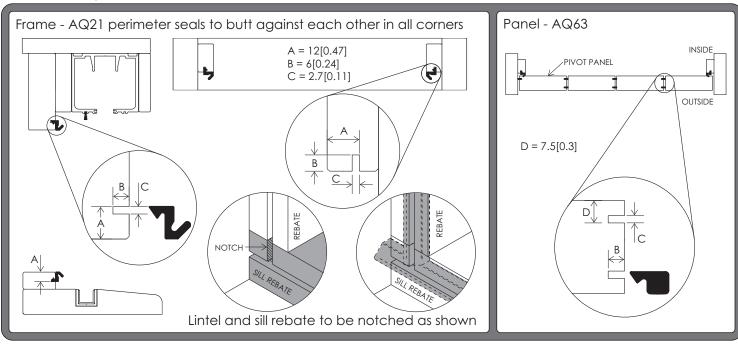

: brio.sales.usa@allegion.com

Codes

BWS 1 - 150 S H PR — Finish: PR (Physical Vapour Deposition Black), SS (Satin Stainless) Hinge Type: See section Hinge Installation (page 5)

- Bearing Type: S (Stainless Steel Bearing)

- Load Capacity: 150kg (330lbs)

Set No.: 1 (Pivot Set), 2 (End Hanger Set), 4 (Intermediate Hanger Set),

3 (Hinge Handle Set), 5 (Hinge Set), 6 (Offset Hinge Set),

Brio Weatherfold 4s 7 (Offset Hinge Handle Set)

Sets note codes do not show finish, hinge sets not shown to same scale





### Opening Preparation note outward opening, dimensions shown in mm[inches]



# Track & Channel Preparation track & channel cut to length 'W' (finished opening width)



#### Install Track & Channel



# Panel Size Calculation



# Seal Preparation note left opening system shown



# Meeting Door Selection





X=24[0.95] on Set 4 X=60[2.36] min on Sets 3, 5, 6 & 7

### End Guide when viewed from outside doors folding left need a left end guide and vice versa for right







# Bottom Pivot when viewed from outside doors folding left need a left pivot and vice versa for right





# Intermediate Set security set/grub screw application





#### Optional Extras jamb pivot and flush bolts, see page 2 for flush bolt location on all configurations





#### Attaching Hardware to Panels recommended before installation



# Installing Hardware and Hanging Panels clean down inside of track and channel









# Hanging Panels



### Adjustment bolt locking mechanism applied to all hangers and top pivot



# System Overview