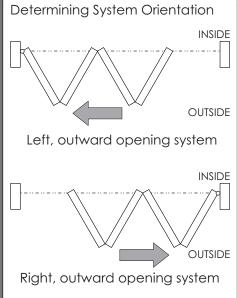

S (Stainless Steel Bearing)

- Load Capacity: 150kg (330lbs)

Set No.: 1 (Pivot Set), 2 (End Hanger Set), 4 (Intermediate Hanger Set),

3 (Hinge Handle Set), 5 (Hinge Set), 6 (Offset Hinge Set),

Brio Weatherfold 4s 7 (Offset Hinge Handle Set)

Sets note codes do not show finish, hinge sets not shown to same scale





### Opening Preparation note outward opening, dimensions shown in mm[inches]



# Track & Channel Preparation track & channel cut to length 'W' (finished opening width)



#### Install Track & Channel



# Panel Size Calculation



# Seal Preparation note left opening system shown



# Meeting Door Selection





X=24[0.95] on Set 4 X=60[2.36] min on Sets 3, 5, 6 & 7

### End Guide when viewed from outside doors folding left need a left end guide and vice versa for right







# Bottom Pivot when viewed from outside doors folding left need a left pivot and vice versa for right





# Intermediate Set security set/grub screw application





#### Optional Extras jamb pivot and flush bolts, see page 2 for flush bolt location on all configurations





#### Attaching Hardware to Panels recommended before installation



# Installing Hardware and Hanging Panels clean down inside of track and channel









# Hanging Panels



### Adjustment bolt locking mechanism applied to all hangers and top pivot



# System Overview