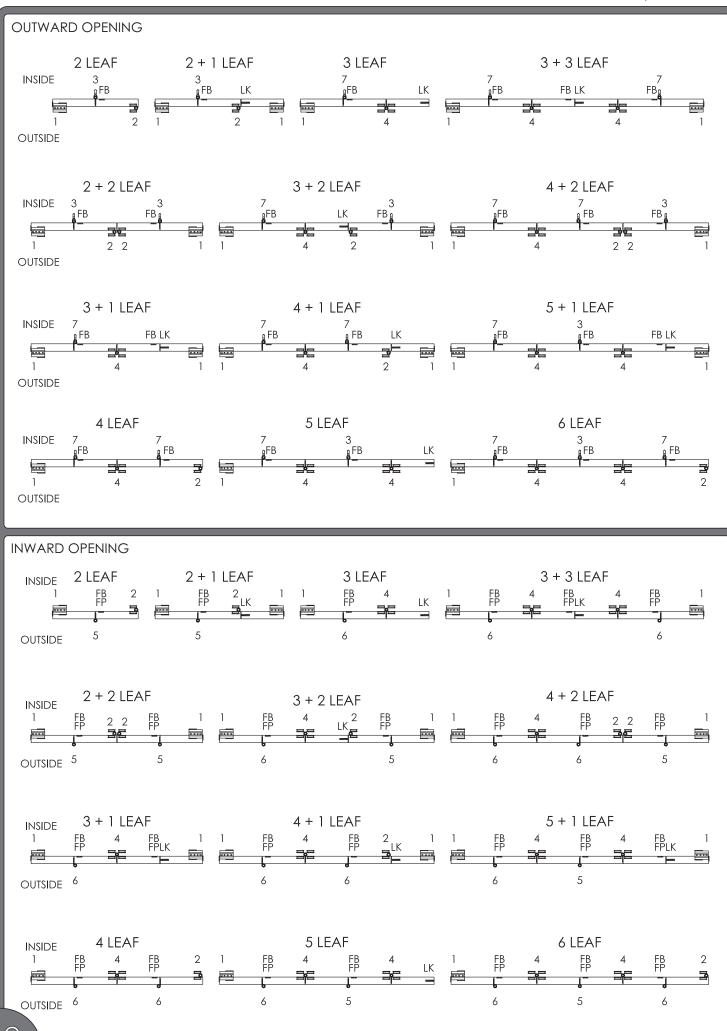

# Meeting Door Selection

X=24[0.95] on Set 4 X=60[2.36] min on Sets 3, 5, 6 & 7