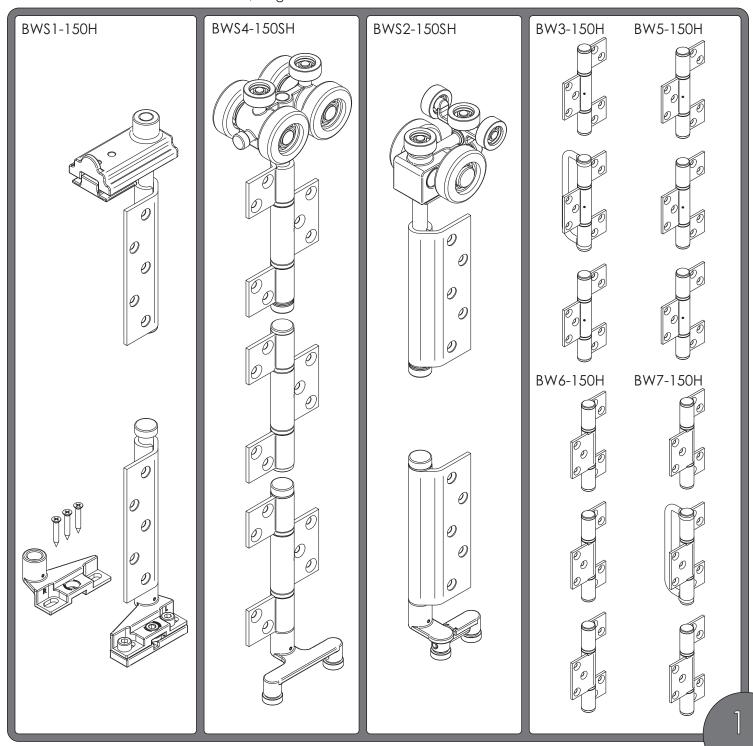

BWS 1 - 150 S H PR — Finish: PR (Physical Vapour Deposition Black), SS (Satin Stainless) Hinge Type: See section Hinge Installation (page 5)

- Bearing Type: S (Stainless Steel Bearing)

- Load Capacity: 150kg (330lbs)

Set No.: 1 (Pivot Set), 2 (End Hanger Set), 4 (Intermediate Hanger Set),

3 (Hinge Handle Set), 5 (Hinge Set), 6 (Offset Hinge Set),

Brio Weatherfold 4s 7 (Offset Hinge Handle Set)

Sets note codes do not show finish, hinge sets not shown to same scale