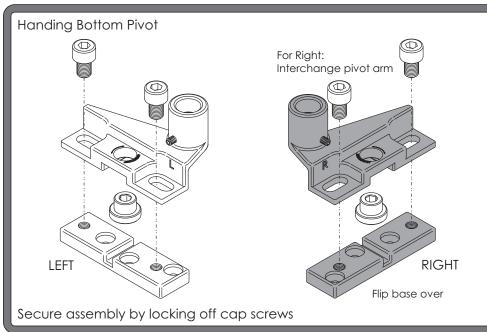

# Bottom Pivot when viewed from outside doors folding left need a left pivot and vice versa for right