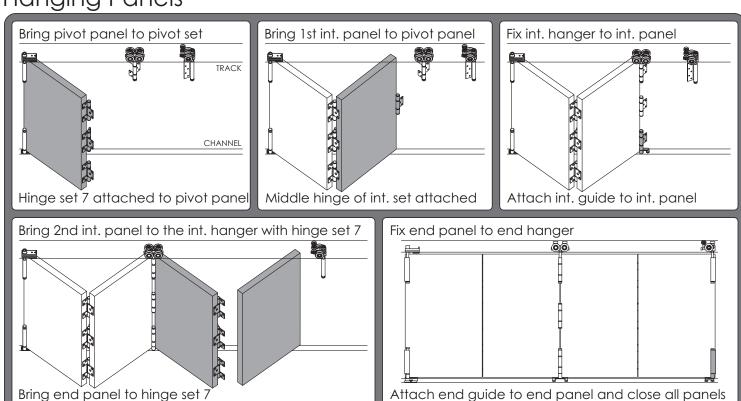

th 'W' (finished opening width)



#### Install Track & Channel



# Panel Size Calculation



# Seal Preparation note left opening system shown



# Meeting Door Selection





X=24[0.95] on Set 4 X=60[2.36] min on Sets 3, 5, 6 & 7

### End Guide when viewed from outside doors folding left need a left end guide and vice versa for right







# Bottom Pivot when viewed from outside doors folding left need a left pivot and vice versa for right





# Intermediate Set security set/grub screw application





#### Optional Extras jamb pivot and flush bolts, see page 2 for flush bolt location on all configurations





#### Attaching Hardware to Panels recommended before installation



# Installing Hardware and Hanging Panels clean down inside of track and channel









# Hanging Panels



### Adjustment bolt locking mechanism applied to all hangers and top pivot



# System Overview