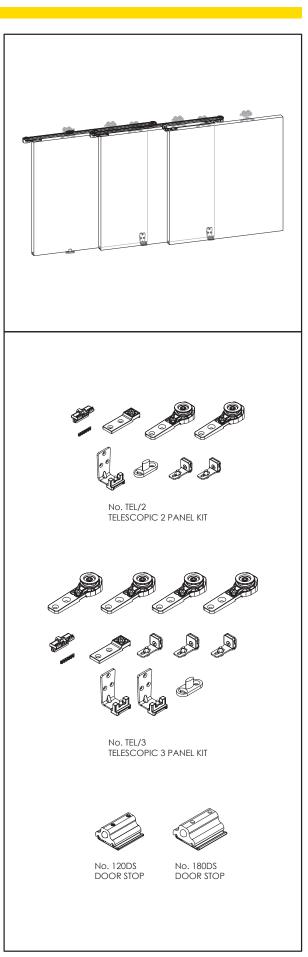

## Standard Sets and Packs

Sets comprise of clamped toothed belt, floor guide, pulley, datum block, clamp retainer, belt clamp and door guide.

Set No: TEL/2 TEL/3 Max panel width 1450mm 1450mm

#### **Hardware Specification**

Track: Material

Finish Standard Lengths

Accessories: Door Stop Fascia 100, 120A, 180A, & 350 Aluminium Mill or clear anodised 2000mm, 3000mm, 4000mm & 6000mm

120DS or 180DS 123, 183, 353