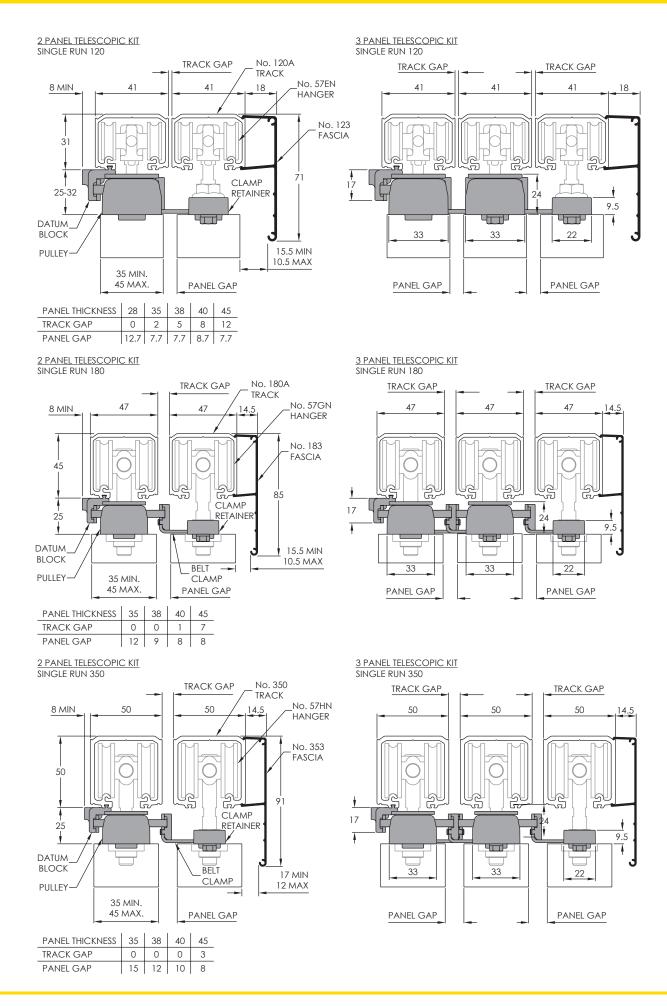

### **Panel Specification**

As per the Single Run systems.

Note: Different panel dimensions per system using soft close.

| <b>Track System:</b><br><b>Single Run</b><br>Max Panel Weight<br>Per Individual Panel: | 120    | 180    | 350    |
|----------------------------------------------------------------------------------------|--------|--------|--------|
| 2 Panels System                                                                        | 120kg  | 120kg  | 120kg  |
| 3 Panels System                                                                        | 100kg  | 100kg  | 100kg  |
| Max Panel Height                                                                       | 3000mm | 3000mm | 3000mm |
| Panel Thickness                                                                        | 28mm   | 35mm   | 35mm   |

#### **Hardware Specification**

Track: Material

Finish Standard Lengths

Accessories: Door Stop Fascia 100, 120A, 180A, & 350 Aluminium Mill or clear anodised 2000mm, 3000mm, 4000mm & 6000mm

120DS or 180DS 123, 183, 353