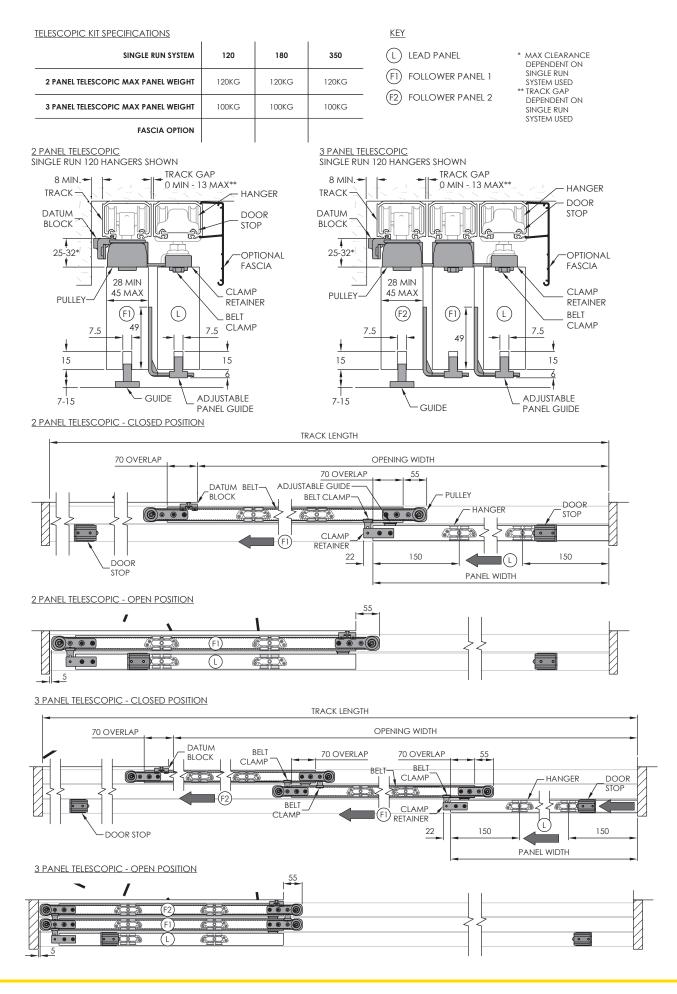

Telescopic opens passing panels concurrently. Operating one panel will drive the other panels to traverse across the opening.

### **Panel Specification**

As per the Single Run systems.

Note: Different panel dimensions per system using soft close.

| <b>Track System:</b><br><b>Single Run</b><br>Max Panel Weight<br>Per Individual Panel: | 120    | 180    | 350    |
|----------------------------------------------------------------------------------------|--------|--------|--------|
| 2 Panels System                                                                        | 120kg  | 120kg  | 120kg  |
| 3 Panels System                                                                        | 100kg  | 100kg  | 100kg  |
| Max Panel Height                                                                       | 3000mm | 3000mm | 3000mm |
| Panel Thickness                                                                        | 28mm   | 35mm   | 35mm   |