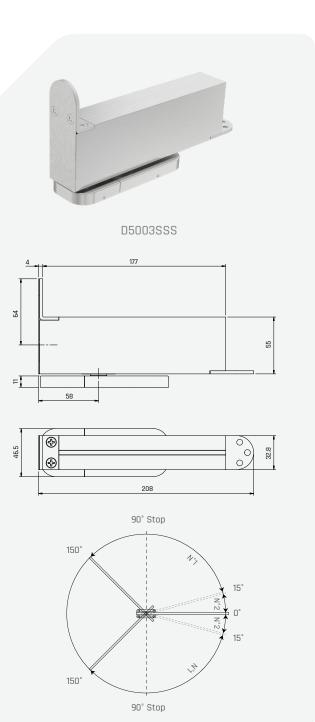

## D5000

D5000 Series Hydraulic Pivot Closers are the preferred option for ease of installation with minimal floor preparation when installing selfclosing double action doors. The D5000 Hydraulic Pivot Closer is floor surface mounted with the closer body fully morticed into the door bottom rail.

## **Specifications**

- Fixed power size 3
- Adjustable closing & latching speed
- Min. 40mm timber door thickness
- Max. 100kg door weight
- Max. 1000mm door width
- Maximum door opening angle at 150°
- Mechanical hold-open at 90° (D5093SSS only)
- Factory Tested to 300,000 cycles
- Adjustable top pivot included
- Finish: SSS

D5003SSS CONCEALED HYDRAULIC PIVOT CLOSER SIZE 3 NON HOLD OPEN SSS

D5093SSS CONCEALED HYDRAULIC PIVOT CLOSER SIZE 3 HOLD OPEN SSS