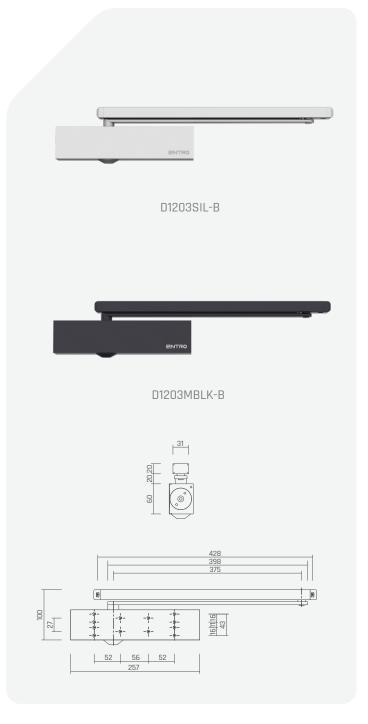

Available for pull side doors (D1203-B) or push side doors (D1203-G). The D1203-G Cam Action closer includes an angle mounting bracket (D1207). Other accessories include hold open devices (D1206), mounting plate (D1208), cushion damper (D1210) and stainless steel closer covers (D1209).

| D1203SIL-B  | CAM ACTION CLOSER SIZE 2-5 PULL SIDE SIL  |
|-------------|-------------------------------------------|
| D1203SIL-G  | CAM ACTION CLOSER SIZE 2-5 PUSH SIDE SIL  |
| D1203MBLK-B | CAM ACTION CLOSER SIZE 2-5 PULL SIDE MBLK |
| D1203MBLK-G | CAM ACTION CLOSER SIZE 2-5 PUSH SIDE MBLK |