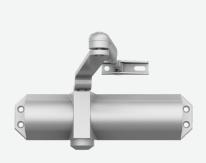

D0401SIL

D0401MBLK

DO401SIL COMPACT DOOR CLOSER SIZE 2-4 WITH PA BRACKET SIL

**D0401MBLK** COMPACT DOOR CLOSER SIZE 2-4 WITH PA BRACKET MBLK