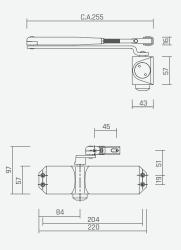

## Specifications

- Adjustable Power By Position: Size 2 to 4
- Door Weight: 35kg 85kg
- Latching and Closing Speed Control
- Adjustable Back Check
- Parallel Arm Bracket Included
- Lifetime Mechanical Warranty
- Finish: SIL/MBLK
- Fire Rated to AS1950 part 1