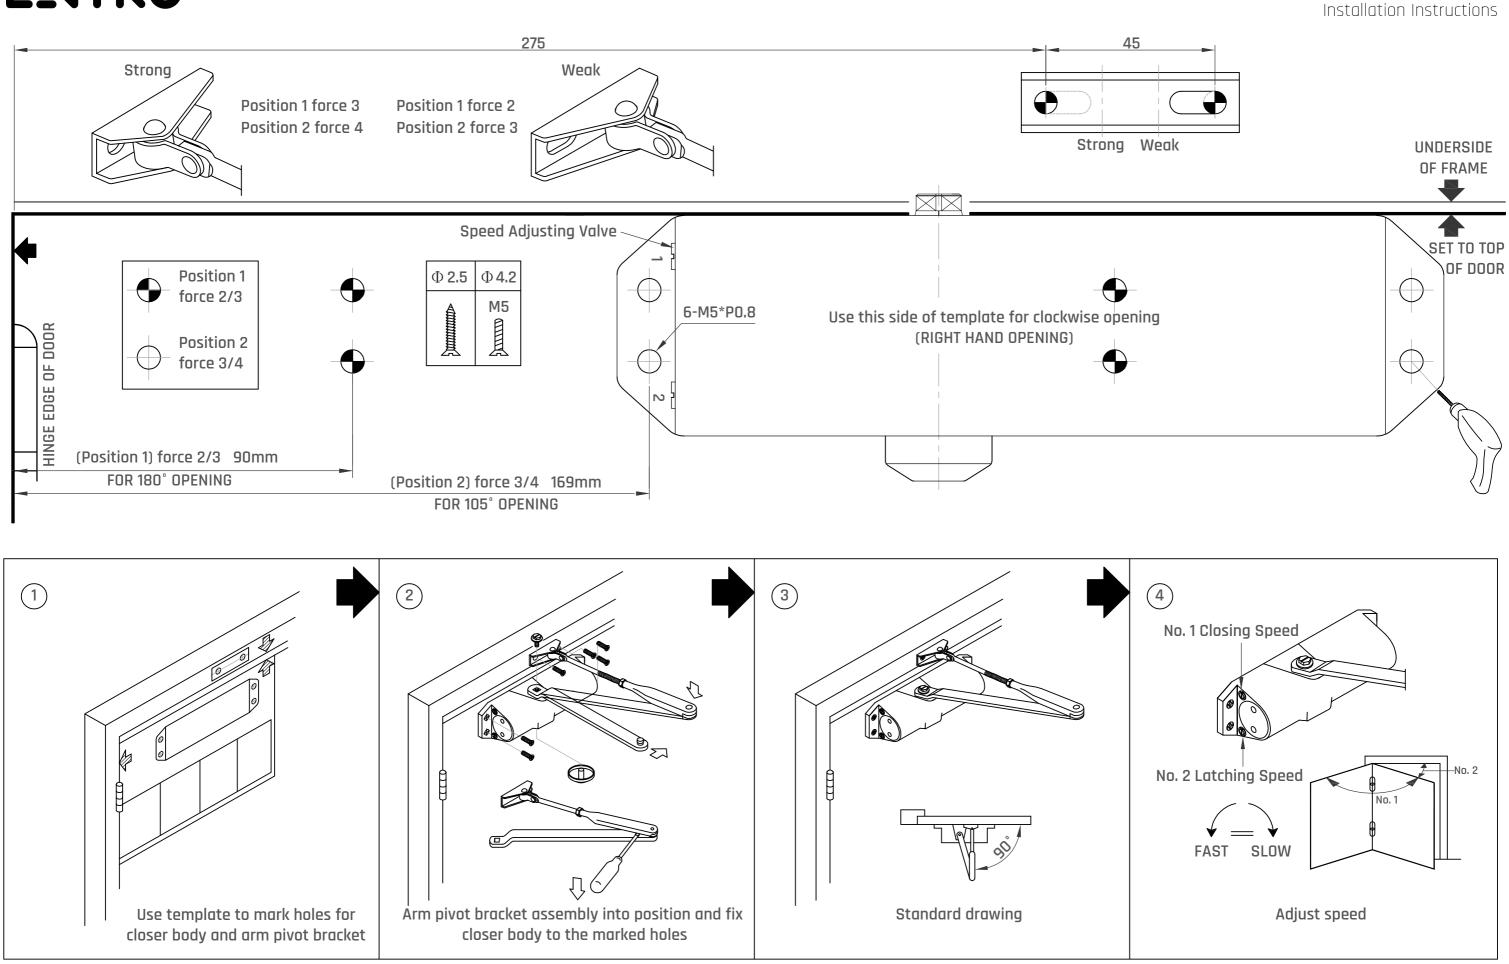

# **ENTRO**



D0401 Installation Instructions

Print Actual Size A3

### D0401 Closer - Standard Arm

Installation Instructions

## **PNTRO**



D0401 Installation Instructions

### Print Actual Size A3

www.entro.com.au

D0401 Closer - Standard Arm







D0401 Installation Instructions

**Print Actual Size A3** 

This face to underside of frame head - FOLD HERE Set to underside of frame head Set this end to the right of door 4-M5xP0.8 #3, #4 #2  $\mathbf{P}$ 



PARALLEL ARM INSTALLATION FOR ANTI CLOCKWISE OPENING DOOR FOR CLOCKWISE OPENING DOOR SEE THE BACK PAGE



D0401 Installation Instructions









30.5

Installation Instructions

## **ENTRO**



CAUTION - Pull Side Installation Only For Push Side Installation Order D0612 Long Slide Rail.

D0401 Installation Instructions

Print Actual Size A3

### D0401 Closer - D0606 Slide Arm

Installation Instructions

## **ENTRO**



CAUTION - Pull Side Installation Only For Push Si