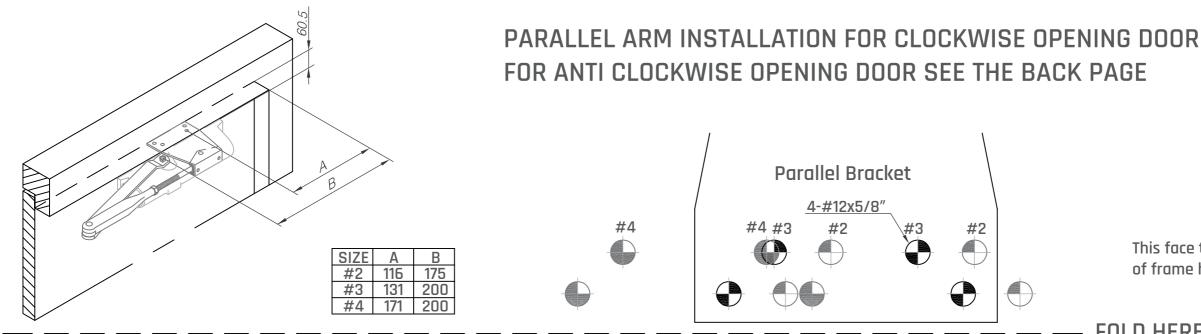

### Print Actual Size A3

www.entro.com.au

D0401 Closer - Standard Arm

D0401 Installation Instructions

**Print Actual Size A3** 

This face to underside of frame head - FOLD HERE Set to underside of frame head Set this end to the right of door 4-M5xP0.8 #3, #4 #2  $\mathbf{P}$ 