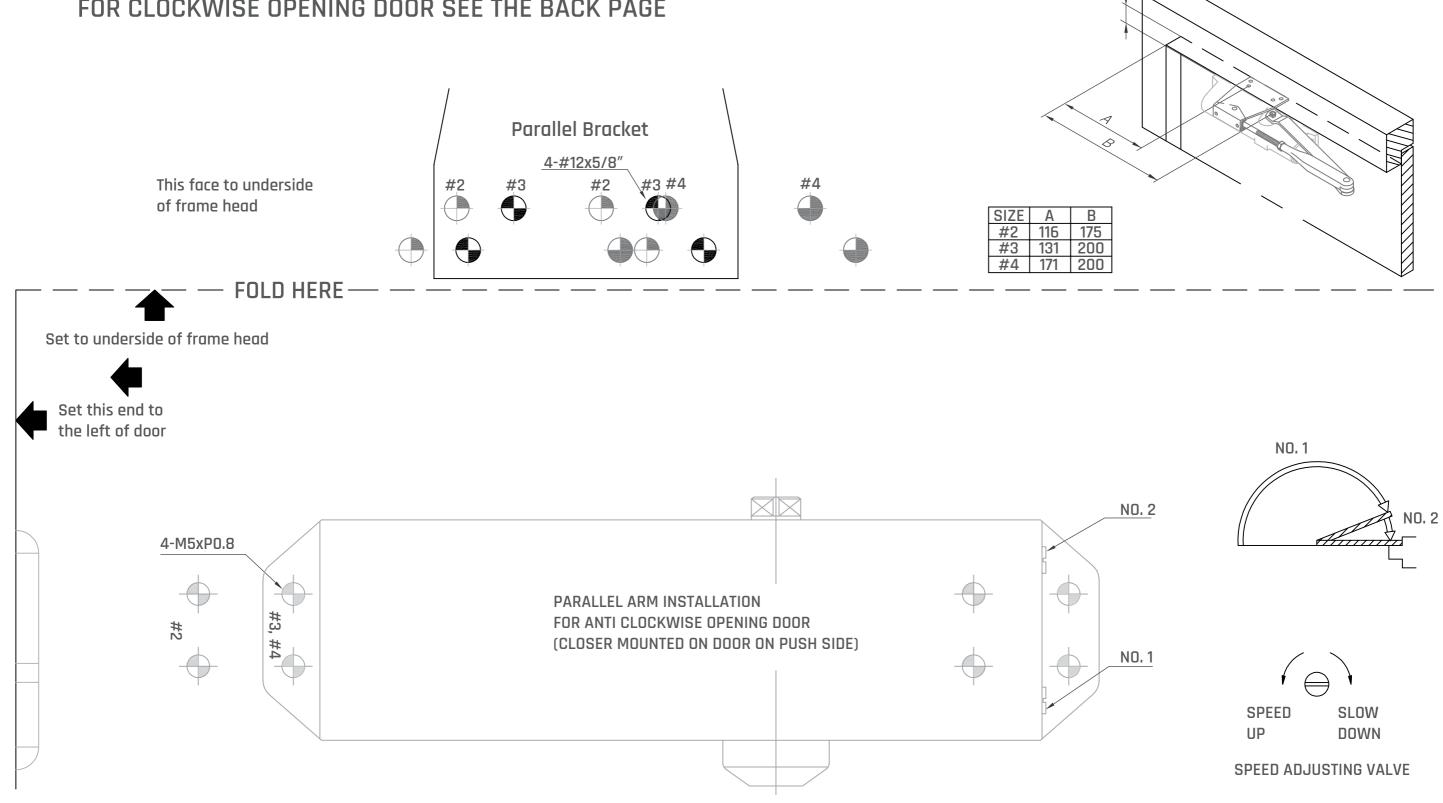

PARALLEL ARM INSTALLATION FOR ANTI CLOCKWISE OPENING DOOR FOR CLOCKWISE OPENING DOOR SEE THE BACK PAGE

D0401 Installation Instructions

30.5

Installation Instructions