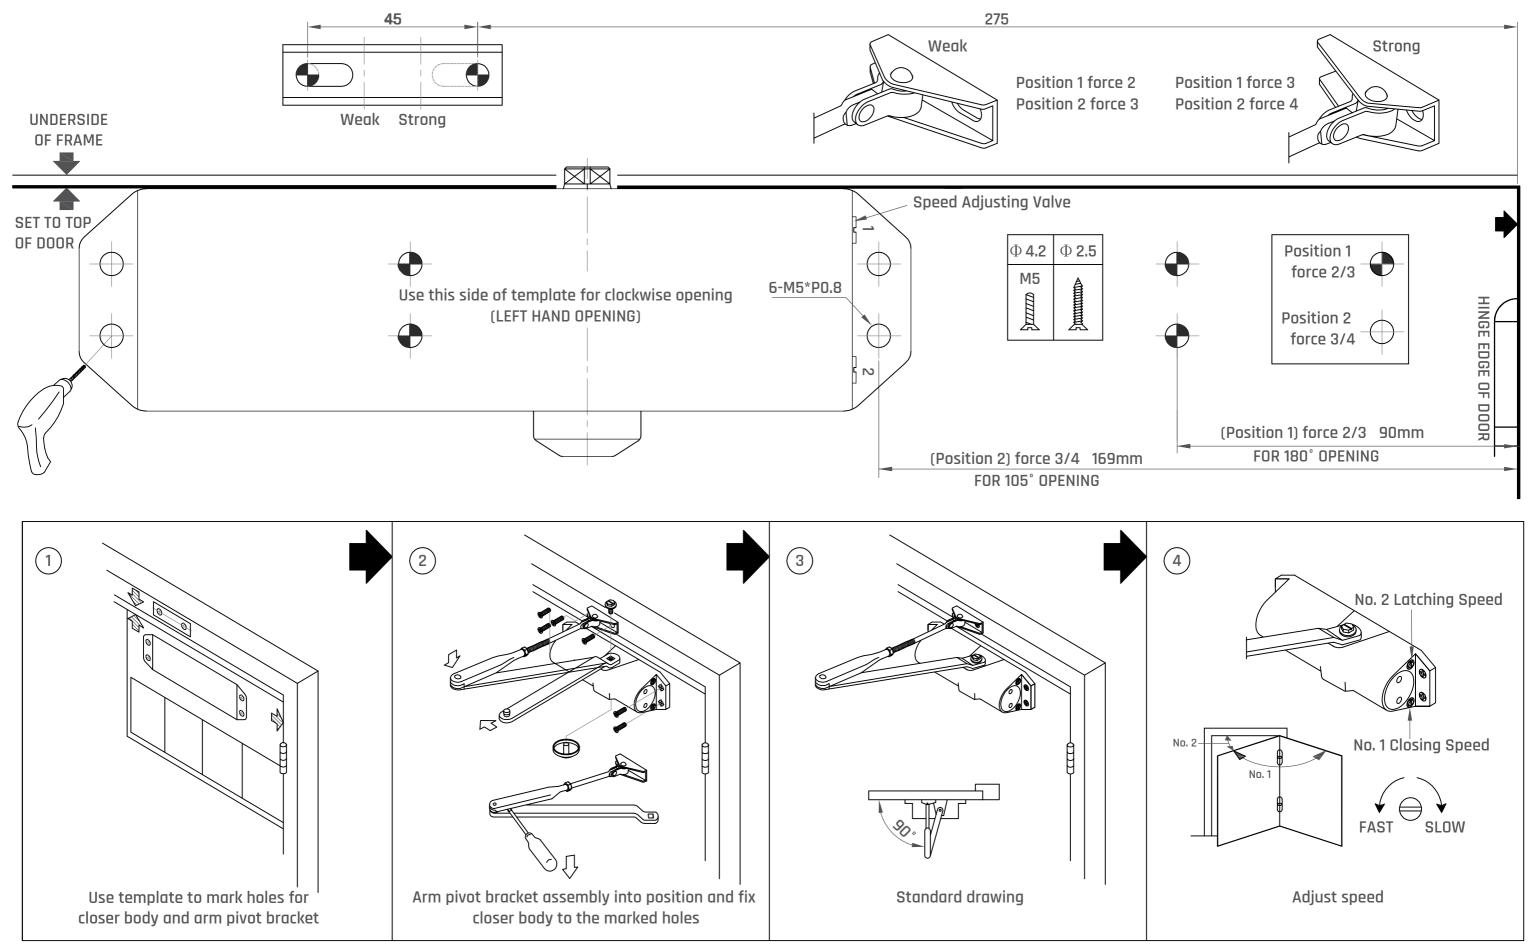

# **ENTRO**

D0401 Installation Instructions

Print Actual Size A3

### D0401 Closer - Standard Arm

Installation Instructions