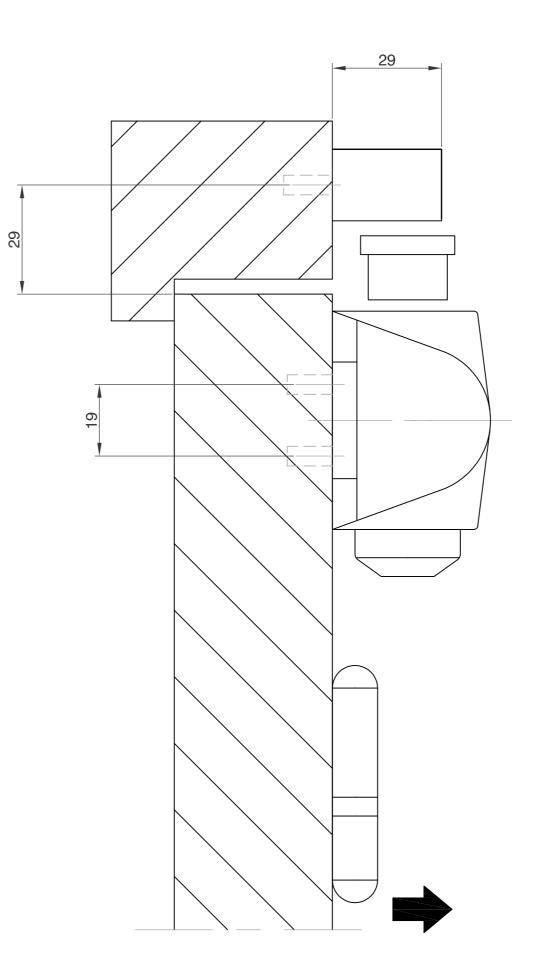

PARALLEL ARM INSTALLATION FOR ANTI CLOCKWISE OPENING DOOR FOR CLOCKWISE OPENING DOOR SEE THE BACK PAGE

D0401 Installation Instructions

30.5

Installation Instructions