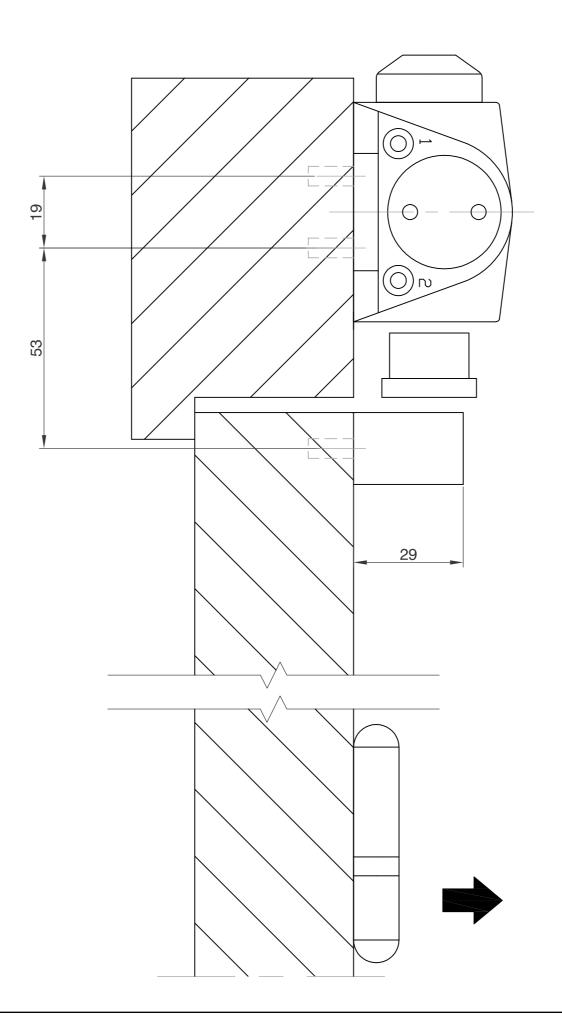

### Print Actual Size A3

www.entro.com.au

D0401 Closer - Standard Arm

D0401 Installation Instructions

**Print Actual Size A3** 

This face to underside of frame head - FOLD HERE Set to underside of frame head Set this end to the right of door 4-M5xP0.8 #3, #4 #2  $\mathbf{P}$ 