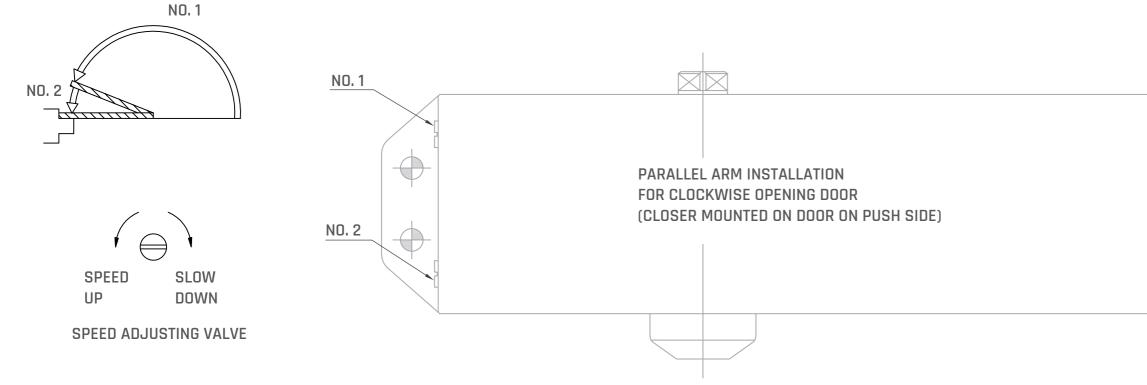

PARALLEL ARM INSTALLATION FOR ANTI CLOCKWISE OPENING DOOR FOR CLOCKWISE OPENING DOOR SEE THE BACK PAGE

D0401 Installation Instructions

30.5

Installation Instructions