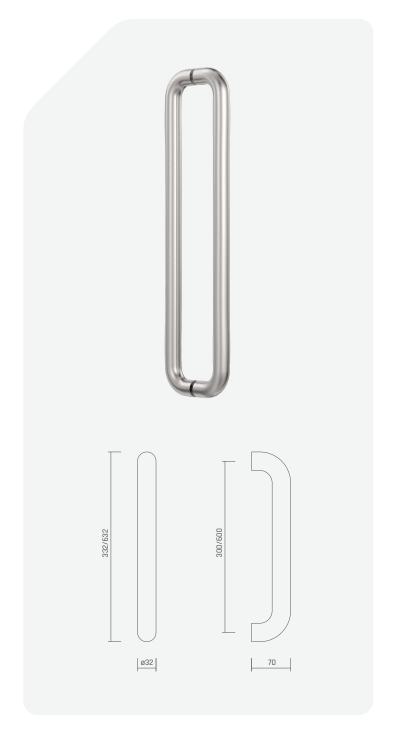

## **ROUND SECTION D-PULL HANDLE**

## **Specifications**

- 304 Grade Stainless Steel
- High Durability with Concealed Fixings
- Suitable for Timber/Glass and Aluminium Doors
- Nylon Door Protection Bushes included
- Standoff: 80mm (0/A) 48mm (Int)
- Fixing Hole: 8mm timber/metal & 12mm glass
- Finish: SSS
- DDA Compliant to AS1428.1

C0105SSS

ROUND SECTION D-PULL BTB HANDLE 32 X 300 CTC X 332 OA SSS

**CO114SSS** 

ROUND SECTION D-PULL BTB HANDLE 32 X 600 CTC X 632 OA SSS