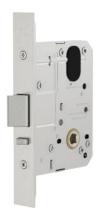

## A0100SSSM

# MULTIFUNCTION MORTICE LOCK 60MM BACKSET SSS

## Specification

| Backset:        | 60mm standard                        |
|-----------------|--------------------------------------|
| Cylinder:       | Suits 570 cylinders standard         |
| Functions:      | Multifunction combination adjustment |
| Anti-Lockout:   | Integrated anti-lockout adjustment   |
| Door Thickness: | 32mm – 50mm                          |

| Fire Rated: | Up to 4 Hrs AS1530.4              |
|-------------|-----------------------------------|
| Durability: | Conforms to level D8 AS4145.2     |
| Material:   | 304SSS faceplate & lock case      |
| Finish:     | SSS                               |
| Contents:   | A0100SSSM / A0100SP18 / A0100SP19 |