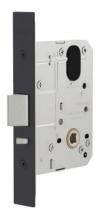

### A0100BLK

# MULTIFUNCTION MORTICE LOCK 60MM BACKSET BLK

### (b) Fire Rated AS1530.4 Quick-ship

# Specification

| Backset:        | 60mm standard                        |
|-----------------|--------------------------------------|
| Cylinder:       | Suits 570 cylinders standard         |
| Functions:      | Multifunction combination adjustment |
| Anti-Lockout:   | Integrated anti-lockout adjustment   |
| Door Thickness: | 32mm – 50mm                          |
|                 |                                      |

| Fire Rated: | Up to 4 Hrs AS1530.4             |
|-------------|----------------------------------|
| Durability: | Conforms to level D8 AS4145.2    |
| Material:   | 304SSS faceplate & lock case     |
| Finish:     | BLK                              |
| Contents:   | A0100BLK / A0100SP18 / A0100SP19 |
|             |                                  |