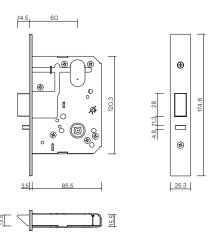

### A0100BLK

# MULTIFUNCTION MORTICE LOCK 60MM BACKSET BLK

### (b) Fire Rated AS1530.4 Quick-ship

# Specification

| Backset:        | 60mm standard                        |
|-----------------|--------------------------------------|
| Cylinder:       | Suits 570 cylinders standard         |
| Functions:      | Multifunction combination adjustment |
| Anti-Lockout:   | Integrated anti-lockout adjustment   |
| Door Thickness: | 32mm – 50mm                          |
|                 |                                      |

| Fire Rated: | Up to 4 Hrs AS1530.4             |
|-------------|----------------------------------|
| Durability: | Conforms to level D8 AS4145.2    |
| Material:   | 304SSS faceplate & lock case     |
| Finish:     | BLK                              |
| Contents:   | A0100BLK / A0100SP18 / A0100SP19 |
|             |                                  |