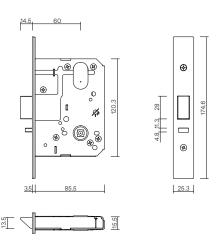

## A0100SSSM

# MULTIFUNCTION MORTICE LOCK 60MM BACKSET SSS

## Specification

| Backset:        | 60mm standard                        |
|-----------------|--------------------------------------|
| Cylinder:       | Suits 570 cylinders standard         |
| Functions:      | Multifunction combination adjustment |
| Anti-Lockout:   | Integrated anti-lockout adjustment   |
| Door Thickness: | 32mm – 50mm                          |

| Fire Rated: | Up to 4 Hrs AS1530.4              |
|-------------|-----------------------------------|
| Durability: | Conforms to level D8 AS4145.2     |
| Material:   | 304SSS faceplate & lock case      |
| Finish:     | SSS                               |
| Contents:   | A0100SSSM / A0100SP18 / A0100SP19 |