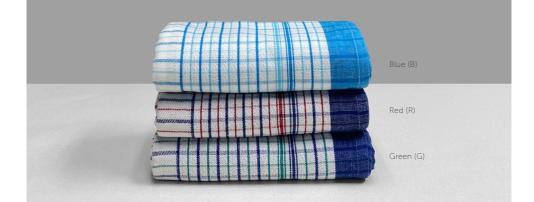

## Heritage Tea towel

Heritage 100% cotton value tea towels.

Contemporary design, woven from fine cotton yarn which makes our heritage tea towels soft, absorbent, long lasting and virtually lint free.

Minimal shrinkage and distortion, colour fast, with a commercial long life span.

Heritage tea towel HTT (B, G, R)) 46cm x 76cm, 95g