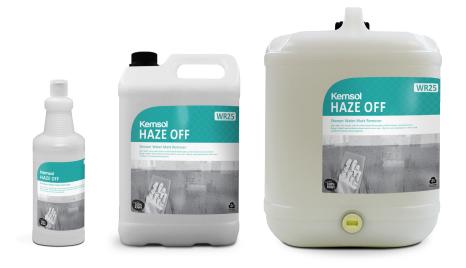

# Kemsol **HAZE OFF**

# Shower Water Mark Remover

A user-safe, non-caustic and non-chlorinated shower glass surface cleaner and rejuvenator. Brings 'scaled' and calcified surfaces back to near new.

REORDER Applicator FK-HAZO01 5 Litres FK-HAZO05 20 Litres FK-HAZO20