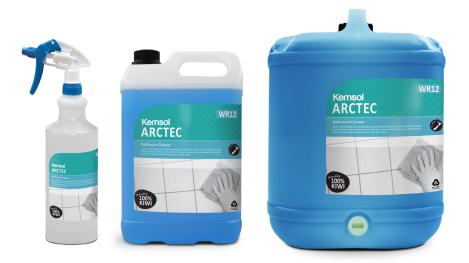

# **WR12**

# Kemsol

# ARCTEC

### **Bathroom Cleaner**

Heavy- duty cleaning and sanitising detergent for removal of calcium and lime deposits. Suitable for hard surfaces such as acrylic, ceramic, fiberglass, chrome, and stainless steel. Cleans in hard water areas and safe on shower screens, tiles, taps, toilets.

#### **PROPERTIES**

| APPEARANCE | Clear  |
|------------|--------|
| FRAGRANCE  | Fresh  |
| рН         | 1.5 (@ |

Blue Liquid Floral 9100%)

| BK-ARCT01   |
|-------------|
| FK-ARCTEC05 |
| FK-ARCTEC20 |
|             |