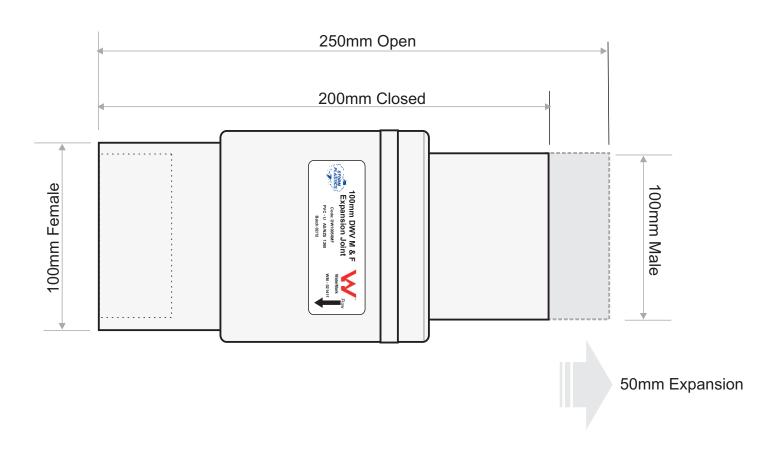

|                   | <del>-</del>                                          |                        |
|-------------------|-------------------------------------------------------|------------------------|
| Drawing No. SP 10 | No                                                    | OT DRAWN TO SCALE      |
| PRODUCT<br>NAME   | M & F Expansion Joint allowing up to 50mm movement    |                        |
| CODE              | DW10050MF                                             | OTODY.                 |
| COMPANY           | STORM PLASTICS (SA) Pty Ltd                           | STORM PLASTICS         |
| DRAWING DATE      | Orig: 7th February, 2012                              |                        |
| MATERIAL          | Poly Vinyl Chloride - PVC - U                         | 7, " / / C             |
| DIMENSIONS        | All dimensions shown are nominal in mm and subject to | change without notice. |
|                   |                                                       |                        |