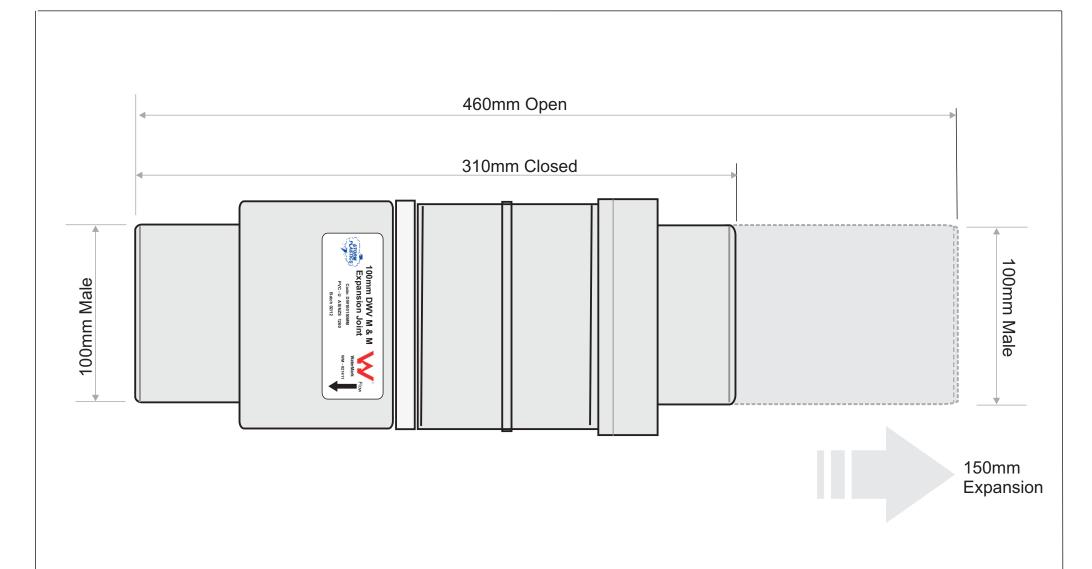

| Drawing No. SP 13 | NC.                                                                          | OT DRAWN TO SCALE |
|-------------------|------------------------------------------------------------------------------|-------------------|
| Drawing No. 31 13 | NC                                                                           | JI DRAWN TO SCALE |
| PRODUCT NAME      | M & M Expansion Joint allowing up to 150mm movement                          |                   |
| CODE              | DW100150MM                                                                   |                   |
| COMPANY           | STORM PLASTICS (SA) Pty Ltd                                                  | STORM PLASTICS    |
| DRAWING DATE      | Orig: 8th February,2012                                                      |                   |
| MATERIAL          | Poly Vinyl Chloride - PVC - U                                                |                   |
| DIMENSIONS        | All dimensions shown are nominal in mm and subject to change without notice. |                   |