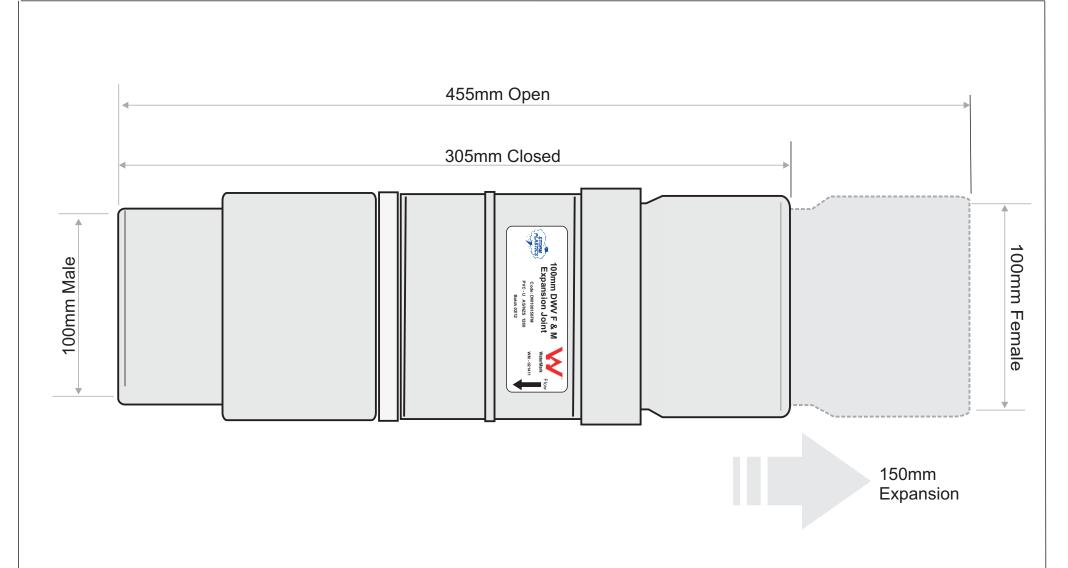

Please refer to Storm Plastics Table No. SP -1 for additional details on flow gradients and installation

| Drawing No. SP 13A |                                                                              | NOT DRAWN TO SCALE |
|--------------------|------------------------------------------------------------------------------|--------------------|
| PRODUCT NAME       | F & M Expansion Joint allowing up to 150mm movement                          |                    |
| CODE               | DW100150FM                                                                   |                    |
| COMPANY            | STORM PLASTICS (SA) Pty Ltd                                                  | STORM PLASTICS     |
| DRAWING DATE       | Orig: 25 Sept, ,2012                                                         |                    |
| MATERIAL           | Poly Vinyl Chloride - PVC - U                                                |                    |
| DIMENSIONS         | All dimensions shown are nominal in mm and subject to change without notice. |                    |