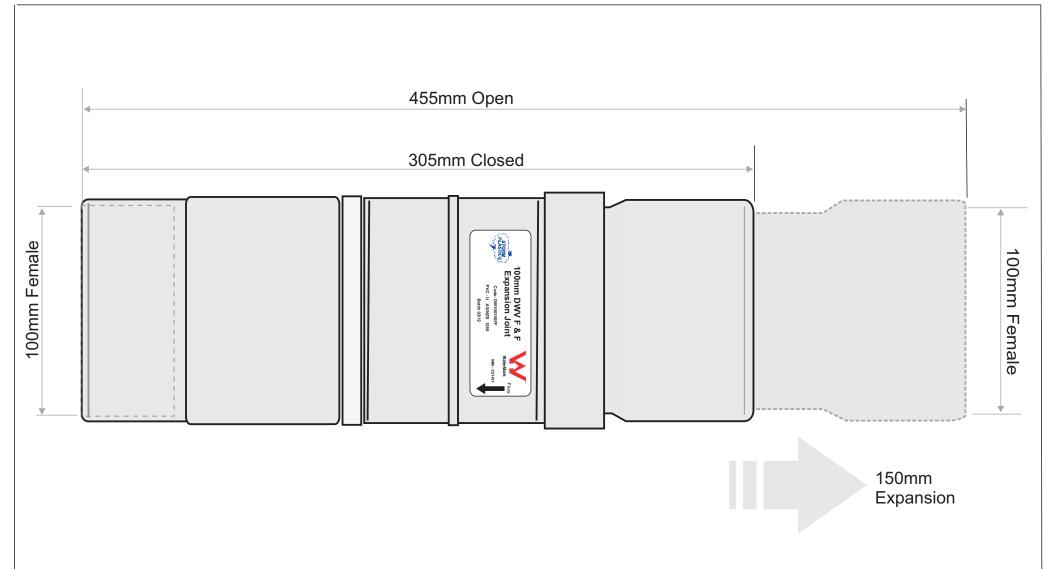

Please refer to Storm Plastics Table No. SP -1 for additional details on flow gradients and installation

| Drawing No. SP 13B | No                                                                           | OT DRAWN TO SCALE               |
|--------------------|------------------------------------------------------------------------------|---------------------------------|
| PRODUCT NAME       | F & F Expansion Joint allowing up to 150mm movement                          |                                 |
| CODE               | DW100150FF                                                                   |                                 |
| COMPANY            | STORM PLASTICS (SA) Pty Ltd                                                  | STORM PLASTICS                  |
| DRAWING DATE       | Orig: 25 Sept, 2012                                                          |                                 |
| MATERIAL           | Poly Vinyl Chloride - PVC - U                                                | , , , , , , , , , , , , , , , , |
| DIMENSIONS         | All dimensions shown are nominal in mm and subject to change without notice. |                                 |