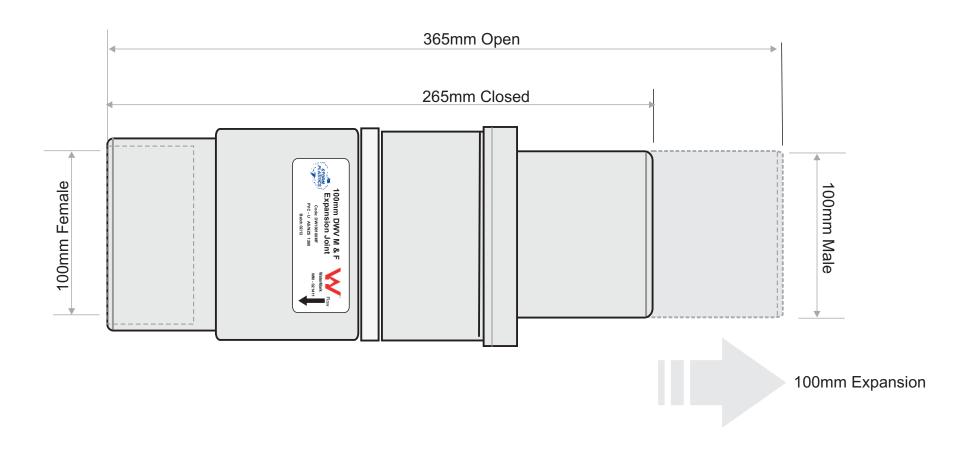

Please refer to Storm Plastics Table No. SP -1 for additional details on flow gradients and installation

|   | Drawing No. SP 12 | NC                                                                           | T DRAWN TO SCALE |
|---|-------------------|------------------------------------------------------------------------------|------------------|
|   | PRODUCT NAME      | M & F Expansion Joint allowing up to 100mm movement                          |                  |
| • | CODE              | DW 100100MF                                                                  |                  |
|   | COMPANY           | STORM PLASTICS (SA) Pty Ltd                                                  | STORM PLASTICS   |
|   | DRAWING DATE      | Orig: 8th February, 2012                                                     |                  |
|   | MATERIAL          | Poly Vinyl Chloride - PVC - U                                                | /, // C          |
|   | DIMENSIONS        | All dimensions shown are nominal in mm and subject to change without notice. |                  |