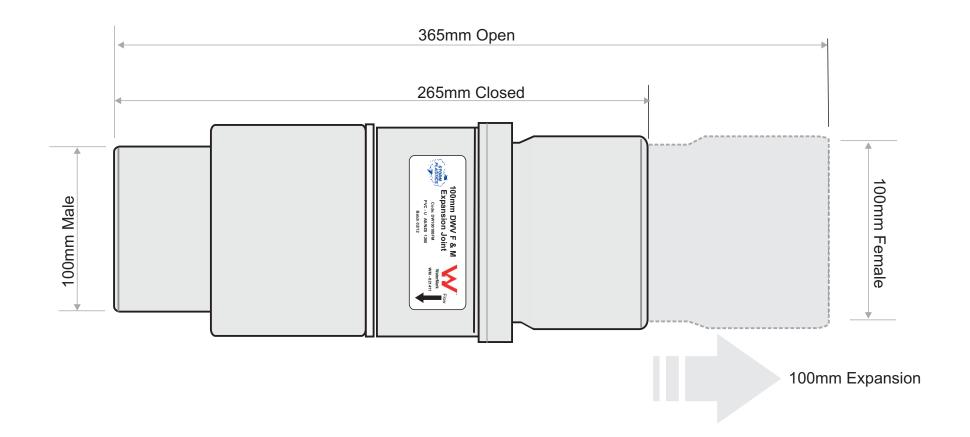

| Drawing No. SP 11A | NC.                                                                          | OT DRAWN TO SCALE  |
|--------------------|------------------------------------------------------------------------------|--------------------|
|                    |                                                                              |                    |
| PRODUCT<br>NAME    | F & M Expansion Joint allowing up to 100mm movement                          |                    |
| CODE               | DW 100100FM                                                                  | 27024              |
| COMPANY            | STORM PLASTICS (SA) Pty Ltd                                                  | STORM PLASTICS     |
| DRAWING DATE       | Orig: 24 Sept, 2012                                                          |                    |
| MATERIAL           | Poly Vinyl Chloride - PVC - U                                                | 7, 7 <b>,</b> 7, 7 |
| DIMENSIONS         | All dimensions shown are nominal in mm and subject to change without notice. |                    |