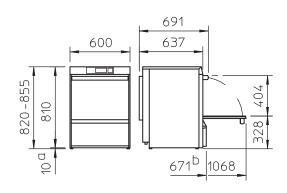

## SPECIFICATION SHEET MODEL: UC-XL

| TECHNICAL INFORMATION                |                                        |
|--------------------------------------|----------------------------------------|
| Dimensions                           | 600w x 637d x 820-855h                 |
| Rack Dimension                       | 500 x 500 or 500 x 540                 |
| Clear Entry Height                   | 404                                    |
| Rinse Water Consumption              | 2L Per Cycle                           |
| WATER CONNECTIONS                    |                                        |
| Connection Point                     | 3/4 inch (19mm)                        |
| Inlet Temperature                    | 60c Max                                |
| Flow Rate                            | 4 L/Min                                |
| Flow Pressure                        | 1 - 6 bar                              |
| ELECTRICAL                           |                                        |
| Single Phase (Standard)              | 240v 1P 50Hz - 15amp (TCL 3.2Kw)       |
| 3 Phase (Optional)                   | 415v 3P 50Hz - 15 or 20amp (TCL 7.9Kw) |
| GENERAL DATA                         |                                        |
| Weight (Net/Gross)                   | 69/79Kg                                |
| Tank Capacity                        | 15.3L                                  |
| Noise Emission                       | 55dB(A)                                |
| Cycle Times                          | 60/90/180 Seconds (Adjustable)         |
| STANDARD INCLUSIONS                  |                                        |
| 1x 15amp Plug and Lead               |                                        |
| 1x 1m Flexible Water Connection Hose |                                        |
| 1x 1m Flexible Waste Hose            |                                        |
| 1x 500 x 500 Flat Rack               |                                        |
| 1x 500 x 500 Plate Rack              |                                        |