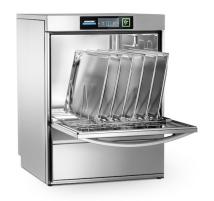

## STANDARD FEATURES

- Touch display with glass surface
- Vario power warewashing system for adjustable pressure
- Quadruple filtration system with clouding sensor
- Fully insulated
- Drain pump
- Rinse booster pump
- Integrated chemical dosing with storage tanks for rinse aid and detergent