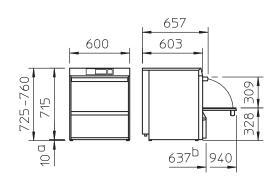

## SPECIFICATION SHEET MODEL: UC-M

| TECHNICAL INFORMATION                |                                        |
|--------------------------------------|----------------------------------------|
| Dimensions                           | 600w x 603d x 725-760h                 |
| Rack Dimension                       | 500 x 500                              |
| Clear Entry Height                   | 309                                    |
| Rinse Water Consumption              | 2L Per Cycle                           |
| WATER CONNECTIONS                    |                                        |
| Connection Point                     | 3/4 inch (19mm)                        |
| Inlet Temperature                    | 60c Max                                |
| Flow Rate                            | 4 L/Min                                |
| Flow Pressure                        | 1 - 6 bar                              |
| ELECTRICAL                           |                                        |
| Single Phase (Standard)              | 240v 1P 50Hz - 15amp (TCL 3.2Kw)       |
| 3 Phase (Optional)                   | 415v 3P 50Hz - 15 or 20amp (TCL 7.9Kw) |
| GENERAL DATA                         |                                        |
| Weight (Net/Gross)                   | 64/74Kg                                |
| Tank Capacity                        | 15L                                    |
| Noise Emission                       | 55dB(A)                                |
| Cycle Times                          | 120/90/60 Seconds (Adjustable)         |
| STANDARD INCLUSIONS                  |                                        |
| 1x 15amp Plug and Lead               |                                        |
| 1x 1m Flexible Water Connection Hose |                                        |
| 1x 1m Flexible Waste Hose            |                                        |