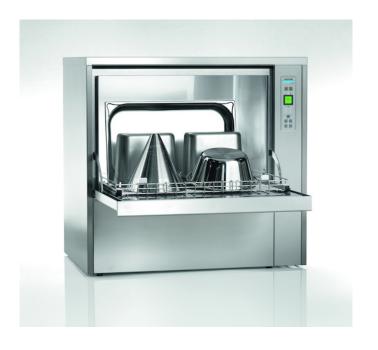

## STANDARD FEATURES

- Electronic control with colour-coded display
- Elliptical wash fields
- Quadruple filtration system
- Drain pump
- Rinse booster pump
- Detergent and rinse aid pumps

1x 650 x 508 Stainless Steel Rack