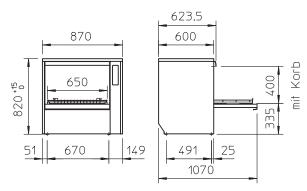

## SPECIFICATION SHEET MODEL: GS-630

| TECHNICAL INFORMATION      |                                  |
|----------------------------|----------------------------------|
| Dimensions                 | 860w x 600d x 820h               |
| Rack Dimension             | 650 X 508                        |
| Clear Entry Height         | 400                              |
| Rinse Water Consumption    | 4.4L Per Cycle                   |
| WATER CONNECTIONS          |                                  |
| Connection Point           | 3/4 inch (19mm)                  |
| Inlet Temperature          | 60c Max                          |
| Flow Rate                  | 4 L/Min                          |
| Flow Pressure              | 1.0-6.0 bar/Min                  |
| Waste Water Hose           | 39.7 Dia                         |
| ELECTRICAL                 |                                  |
| 3 Phase (Standard)         | 415v 3P 50Hz - 16amp (TCL 8.7Kw) |
| GENERAL DATA               |                                  |
| Weight (Net/Gross)         | 105/120Kg                        |
| Tank Capacity              | 25L                              |
| Noise Emission             | 70dB(A)                          |
| Cycle Times                | 1.5, 2 & 5 Minutes               |
| STANDARD INCLUSIONS        |                                  |
| 1x 3phase Lead             |                                  |
| 1x 1m Flexible Water Conne | ection Hose                      |
| 1x 1m Flexible Waste Hose  |                                  |