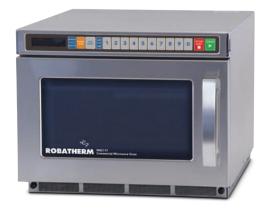

### Model RM2117

- Dual magnetron, 17 litres
- Suitable for busy foodservice outlets or QSR's (Quick Service Restaurants)
- Store up to 10 pre-programmed menus for multi-stage cooking. Can be increased up to 100 Programs
- Easy to program menus via USB supplied
- Stackable, up to 2 microwaves
- 2 year parts and 1 year labour warranty
- 15A plug

### **Specifications**

Input Power3200 WattsOutput Power2100 WattsOven Capacity17 Litres

Oven Cavity (W x D x H) 330 x 310 x 175 mm

External Dimensions (W x D x H)

(includes handle and standoff)  $420 \times 563 \times 340 \text{ mm}$ 

Net Weight Approx. 32 Kg