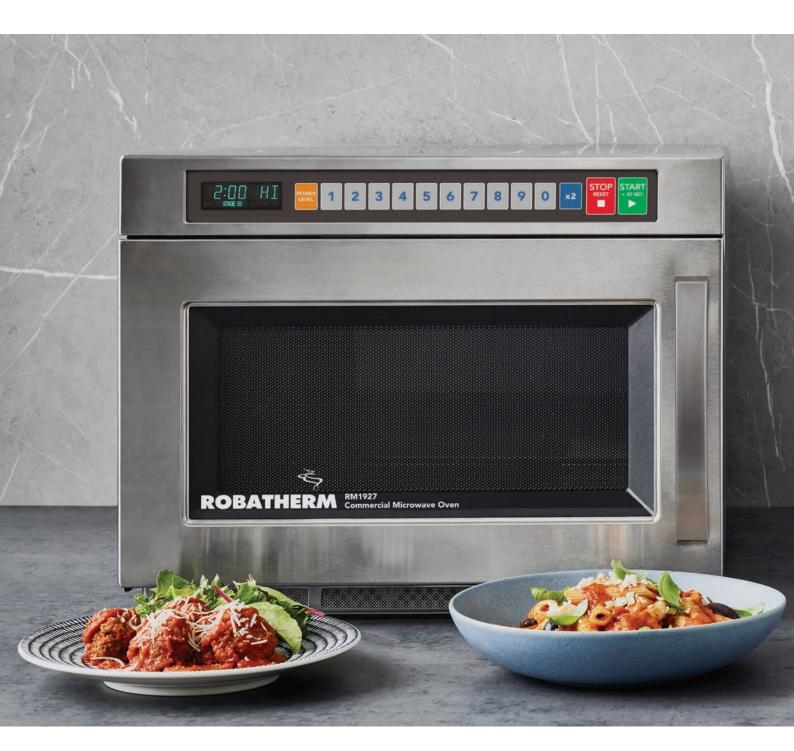

#### Model RM1927

- Dual magnetron, 27 litres
- Suitable for busy foodservice outlets or QSR's (Quick Service Restaurants).
- Store up to 10 pre-programmed menus for multi-stage cooking. Can be increased up to 200 Programs
- Stackable, up to 2 microwaves
- 2 year parts and 1 year labour warranty
- 15A plug

# Specifications

Input Power3000 WattsOutput Power1900 WattsOven Capacity27 Litres

Oven Cavity (W x D x H)  $371 \times 372 \times 199 \text{ mm}$ 

External Dimensions (W x D x H)

(includes handle and standoff)  $465 \times 599 \times 370 \text{ mm}$ 