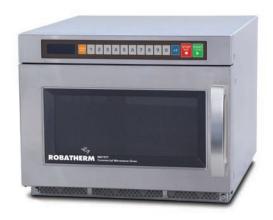

#### Model RM1927

- Dual magnetron, 27 litres
- Suitable for busy foodservice outlets or QSR's (Quick Service Restaurants).
- Store up to 10 pre-programmed menus for multi-stage cooking. Can be increased up to 200 Programs
- Stackable, up to 2 microwaves
- 2 year parts and 1 year labour warranty
- 15A plug

# Specifications

Input Power3000 WattsOutput Power1900 WattsOven Capacity27 Litres

Oven Cavity (W x D x H)  $371 \times 372 \times 199 \text{ mm}$ 

External Dimensions (W x D x H)

(includes handle and standoff)  $465 \times 599 \times 370 \text{ mm}$ 

Net Weight Approx. 34 Kg