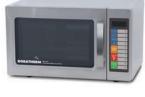

#### Model RM1434

- Single magnetron, 34 litres
- Suitable for cafés, takeaways & other outlets
- 10 pre-programmed menus for multi-stage cooking, can be increased to 100 programs
- Stackable, up to 2 microwaves
- 1 year parts and labour warranty
- 10A plug