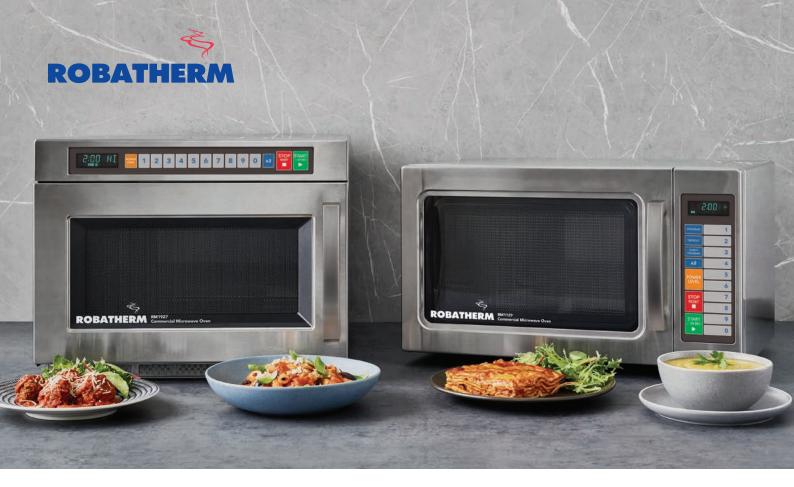

Our simple to understand range extends from single magnetron light duty models handling the everyday requirements of a commercial kitchen, through to heavy duty dual magnetron models providing busier outlets with efficient, high-volume output throughout the day. All models are programmable and feature easy, intuitive touch button operation. They are all constructed of stainless steel and feature a ceramic base.

#### Model RM1129

- Single magnetron, 29 litres
- Suitable for small cafés, takeaways & foodservice outlets
- 20 pre-programmed menus for multi-stage cooking
- 1 year parts and labour warranty
- 10A plug

#### Model RM1434

- Single magnetron, 34 litres
- Suitable for cafés, takeaways & other outlets
- 10 pre-programmed menus for multi-stage cooking, can be increased to 100 programs
- Stackable, up to 2 microwaves
- 1 year parts and labour warranty
- 10A plug

#### Model RM1927

- Dual magnetron, 27 litres
- Suitable for busy foodservice outlets or QSR's (Quick Service Restaurants).
- Store up to 10 pre-programmed menus for multi-stage cooking. Can be increased up to 200 Programs
- Stackable, up to 2 microwaves
- 2 year parts and 1 year labour warranty
- 15A plug