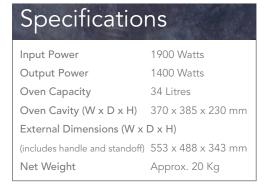

#### Model RM1434

- Single magnetron, 34 litres
- Suitable for cafés, takeaways & other outlets
- 10 pre-programmed menus for multi-stage cooking, can be increased to 100 programs
- Stackable, up to 2 microwaves
- 1 year parts and labour warranty
- 10A plug