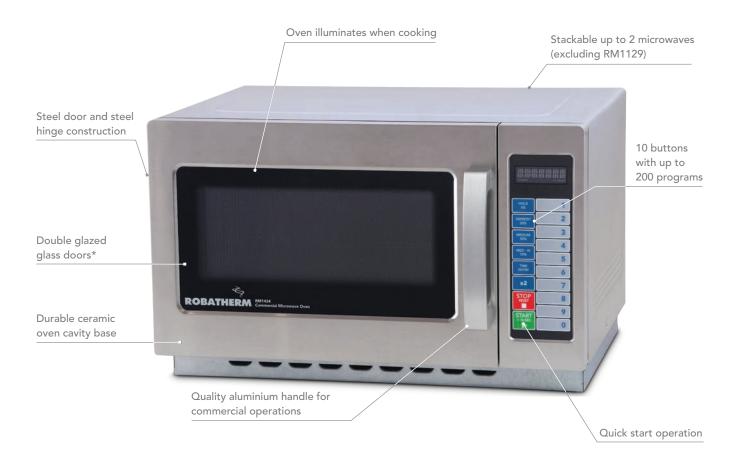

- Programmable menus with multi-staged cooking for efficient, consistent results
- Consistant and even cooking / heating ensuring quality results for your customers

- Capable of back to back cooking without performance degradation
- Robust construction and components to withstand continuous loads, coupled with a heavy duty cooling system for longevity
- A static ceramic base (no turntable)
  - Easier to clean
  - More even cooking when combined with the internal stirrer/s
  - Accommodates larger plates and dishes
- Higher power than domestic microwaves for faster cooking times and more efficient service
- Internal concealed and protected stirrer/s that effectively distribute the microwaves to the food
- Commercial sizes to suit the needs of different outlets

## It's what you don't see that counts...

Robatherm microwaves have undergone extensive testing to achieve consistent, even cooking and heating results. Furthermore, the construction of the microwave includes steel door and door hinge construction, double

glazed doors (RM1129, RM1927 & RM2117), ceramic oven cavity base and a quality aluminium door handle, all contributing to the durable, high quality standard expected of any product supplied by Roband Australia.