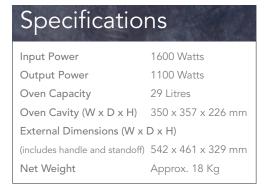

#### Model RM1129

- Single magnetron, 29 litres
- Suitable for small cafés, takeaways & foodservice outlets
- 20 pre-programmed menus for multi-stage cooking
- 1 year parts and labour warranty
- 10A plug

# Specifications

Input Power3000 WattsOutput Power1900 WattsOven Capacity27 Litres

Oven Cavity (W x D x H)  $371 \times 372 \times 199 \text{ mm}$ 

External Dimensions (W x D x H)

(includes handle and standoff)  $465 \times 599 \times 370 \text{ mm}$ 