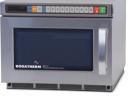

### Commercial Microwave Ovens Heavy Duty

#### Model RM1927

- Dual magnetron, 27 litres
- Suitable for busy foodservice outlets or QSR's (Quick Service Restaurants).
- Store up to 10 pre-programmed menus for multi-stage cooking. Can be increased up to 200 Programs
- Stackable, up to 2 microwaves
- 2 year parts and 1 year labour warranty
- 15A plug

# Specifications

Input Power3000 WattsOutput Power1900 WattsOven Capacity27 Litres

Oven Cavity (W x D x H)  $371 \times 372 \times 199 \text{ mm}$ 

External Dimensions (W x D x H)

(includes handle and standoff)  $465 \times 599 \times 370 \text{ mm}$ 