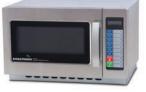

#### Model RM1129

- Single magnetron, 29 litres
- Suitable for small cafés, takeaways & foodservice outlets
- 20 pre-programmed menus for multi-stage cooking
- 1 year parts and labour warranty
- 10A plug