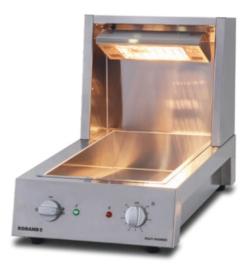

## MW10CW & MW20CW – Chip Warmers

Supplied with a sloping tray for chips, the MW10CW and MW20CW are designed to enhance productivity and presentation of cooked chips. Heating from above and below, the unit maintains cooked chips at the correct serving temperature and allows the fryer basket to be immediately returned to the fryer for the next batch, increasing fryer productivity.

At the same time, the heat lamp serves to throw heat and a yellow light onto the cooked chips to enhance presentation.

MW10CW - Chip Warmer

MW20CW - Chip Warmer

| MODEL  | DESCRIPTION                                           | POWER<br>Watts | CURRENT<br>Amps | DIMENSIONS<br>w x d x h (mm) |
|--------|-------------------------------------------------------|----------------|-----------------|------------------------------|
| MW10CW | Multi-function Chip Warmer with sloped tray for chips | 685            | 3.0             | 395 x 640 x 475              |
| MW20CW | Multi-function Chip Warmer with sloped tray for chips | 1370           | 6.0             | 720 x 640 x 475              |