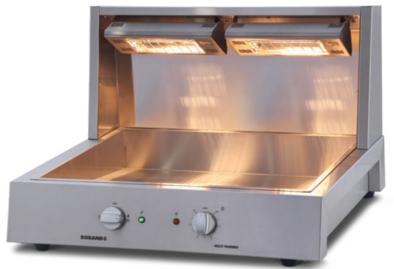

## MW10CW & MW20CW – Chip Warmers

Supplied with a sloping tray for chips, the MW10CW and MW20CW are designed to enhance productivity and presentation of cooked chips. Heating from above and below, the unit maintains cooked chips at the correct serving temperature and allows the fryer basket to be immediately returned to the fryer for the next batch, increasing fryer productivity.

At the same time, the heat lamp serves to throw heat and a yellow light onto the cooked chips to enhance presentation.

MW10CW - Chip Warmer

MW20CW - Chip Warmer

| MODEL  | DESCRIPTION                                           | POWER<br>Watts | CURRENT<br>Amps | DIMENSIONS<br>w x d x h (mm) |
|--------|-------------------------------------------------------|----------------|-----------------|------------------------------|
| MW10CW | Multi-function Chip Warmer with sloped tray for chips | 685            | 3.0             | 395 x 640 x 475              |
| MW20CW | Multi-function Chip Warmer with sloped tray for chips | 1370           | 6.0             | 720 x 640 x 475              |