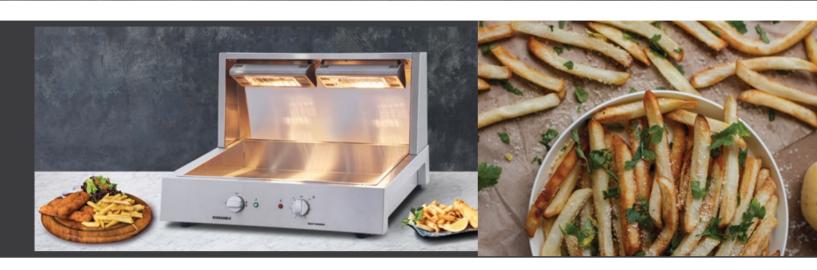

## MW10CW & MW20CW – Chip Warmers

Supplied with a sloping tray for chips, the MW10CW and MW20CW are designed to enhance productivity and presentation of cooked chips. Heating from above and below, the unit maintains cooked chips at the correct serving temperature and allows the fryer basket to be immediately returned to the fryer for the next batch, increasing fryer productivity.

At the same time, the heat lamp serves to throw heat and a yellow light onto the cooked chips to enhance presentation.

MW10CW - Chip Warmer

MW20CW - Chip Warmer

| MODEL  | DESCRIPTION                                           | POWER<br>Watts | CURRENT<br>Amps | DIMENSIONS<br>w x d x h (mm) |
|--------|-------------------------------------------------------|----------------|-----------------|------------------------------|
| MW10CW | Multi-function Chip Warmer with sloped tray for chips | 685            | 3.0             | 395 x 640 x 475              |
| MW20CW | Multi-function Chip Warmer with sloped tray for chips | 1370           | 6.0             | 720 x 640 x 475              |