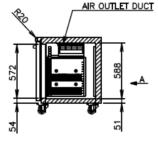

## chef's hat

Distributor:

Chefs Hat Australia Pty. Ltd 131 Cecil St South Melbourne,VIC 3205

p: +61 3 9682 1441 e: sales@chefshat.com.au

| Exterior              | Stainless Steel,                          |
|-----------------------|-------------------------------------------|
|                       | Galvanized Steel (Rear /Bottom)           |
| Interior              | Stainless Steel, ABS Plastic              |
| Max Storage Capacity  | 412L                                      |
| Temperature Control   | Microprocessor controlled Adjustable from |
|                       | -6 to 12°C                                |
| Condenser             | Fin & Tube type, Air Cooled               |
| Outside Dimensions    | 1660mm (W) x 700mm (D) x 815mm (H)        |
| Inside Dimensions     | 1290mm (W) x 527mm (D) x 588mm (H)        |
| Refrigeration System  | Forced Air Circulation                    |
| Weight Net/Gross (kg) | 103kg                                     |
| AC Supply Voltage     | 1 PHASE 220 - 240V 50Hz /10amp Plug       |
| Amperage              | Rated: 1.4A Starting: 6.8A                |
| Refrigerant Charge    | R134a                                     |
| Operating Conditions  | Ambient Temp.: 5-43°C                     |
|                       | Voltage Range: Rated Voltage ±6%          |