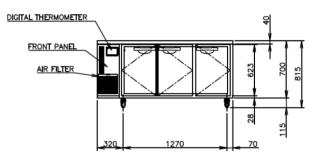

## 7 531 60 102

TECHNICAL DRAWING

## chef's hat

Distributor:

Chefs Hat Australia Pty. Ltd 131 Cecil St South Melbourne,VIC 3205

p: +61 3 9682 1441 e: sales@chefshat.com.au

| Exterior              | Stainless Steel,                          |
|-----------------------|-------------------------------------------|
|                       | Galvanized Steel (Rear /Bottom)           |
| Interior              | Stainless Steel, ABS Plastic              |
| Max Storage Capacity  | 412L                                      |
| Temperature Control   | Microprocessor controlled Adjustable from |
|                       | -6 to 12°C                                |
| Condenser             | Fin & Tube type, Air Cooled               |
| Outside Dimensions    | 1660mm (W) x 700mm (D) x 815mm (H)        |
| Inside Dimensions     | 1290mm (W) x 527mm (D) x 588mm (H)        |
| Refrigeration System  | Forced Air Circulation                    |
| Weight Net/Gross (kg) | 103kg                                     |
| AC Supply Voltage     | 1 PHASE 220 - 240V 50Hz /10amp Plug       |
| Amperage              | Rated: 1.4A Starting: 6.8A                |
| Refrigerant Charge    | R134a                                     |
| Operating Conditions  | Ambient Temp.: 5-43°C                     |
|                       | Voltage Range: Rated Voltage ±6%          |