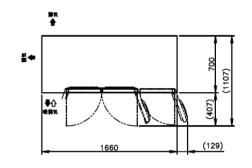

## chef's hat

Distributor:

Chefs Hat Australia Pty. Ltd 131 Cecil St South Melbourne,VIC 3205

p: +61 3 9682 1441 e: sales@chefshat.com.au

| Exterior              | Stainless Steel,                          |
|-----------------------|-------------------------------------------|
|                       | Galvanized Steel (Rear /Bottom)           |
| Interior              | Stainless Steel, ABS Plastic              |
| Max Storage Capacity  | 412L                                      |
| Temperature Control   | Microprocessor controlled Adjustable from |
|                       | -6 to 12°C                                |
| Condenser             | Fin & Tube type, Air Cooled               |
| Outside Dimensions    | 1660mm (W) x 700mm (D) x 815mm (H)        |
| Inside Dimensions     | 1290mm (W) x 527mm (D) x 588mm (H)        |
| Refrigeration System  | Forced Air Circulation                    |
| Weight Net/Gross (kg) | 103kg                                     |
| AC Supply Voltage     | 1 PHASE 220 - 240V 50Hz /10amp Plug       |
| Amperage              | Rated: 1.4A Starting: 6.8A                |
| Refrigerant Charge    | R134a                                     |
| Operating Conditions  | Ambient Temp.: 5-43°C                     |
|                       | Voltage Range: Rated Voltage ±6%          |