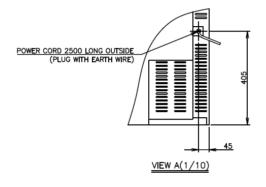

## chef's hat

Distributor:

Chefs Hat Australia Pty. Ltd 131 Cecil St South Melbourne,VIC 3205

p: +61 3 9682 1441 e: sales@chefshat.com.au

| Exterior              | Stainless Steel,                          |
|-----------------------|-------------------------------------------|
|                       | Galvanized Steel (Rear /Bottom)           |
| Interior              | Stainless Steel, ABS Plastic              |
| Max Storage Capacity  | 412L                                      |
| Temperature Control   | Microprocessor controlled Adjustable from |
|                       | -6 to 12°C                                |
| Condenser             | Fin & Tube type, Air Cooled               |
| Outside Dimensions    | 1660mm (W) x 700mm (D) x 815mm (H)        |
| Inside Dimensions     | 1290mm (W) x 527mm (D) x 588mm (H)        |
| Refrigeration System  | Forced Air Circulation                    |
| Weight Net/Gross (kg) | 103kg                                     |
| AC Supply Voltage     | 1 PHASE 220 - 240V 50Hz /10amp Plug       |
| Amperage              | Rated: 1.4A Starting: 6.8A                |
| Refrigerant Charge    | R134a                                     |
| Operating Conditions  | Ambient Temp.: 5-43°C                     |
|                       | Voltage Range: Rated Voltage ±6%          |