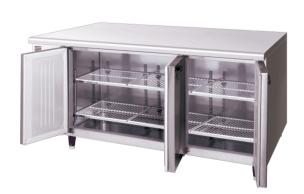

## PRODUCT FEATURES

- With no centre pillar you can use trays and containers of varying sizes.
- This Pillar Less range is perfect for kitchens looking to maximise their food storage.
- Complete with stainless steel top.
- Standard with 6 shelves / 3 doors.
- Programmable electronic controller and display.
- 2 years parts and labour warranty.
- Comes standard with 4 x lockable (115 mm) castors (not legs).
- Optional Adjustable legs 150 180mm (Sold separately).