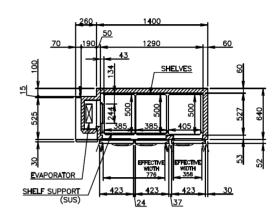

## chef's hat

Distributor:

Chefs Hat Australia Pty. Ltd 131 Cecil St South Melbourne,VIC 3205

p: +61 3 9682 1441 e: sales@chefshat.com.au

| Exterior              | Stainless Steel,                          |
|-----------------------|-------------------------------------------|
|                       | Galvanized Steel (Rear /Bottom)           |
| Interior              | Stainless Steel, ABS Plastic              |
| Max Storage Capacity  | 412L                                      |
| Temperature Control   | Microprocessor controlled Adjustable from |
|                       | -6 to 12°C                                |
| Condenser             | Fin & Tube type, Air Cooled               |
| Outside Dimensions    | 1660mm (W) x 700mm (D) x 815mm (H)        |
| Inside Dimensions     | 1290mm (W) x 527mm (D) x 588mm (H)        |
| Refrigeration System  | Forced Air Circulation                    |
| Weight Net/Gross (kg) | 103kg                                     |
| AC Supply Voltage     | 1 PHASE 220 - 240V 50Hz /10amp Plug       |
| Amperage              | Rated: 1.4A Starting: 6.8A                |
| Refrigerant Charge    | R134a                                     |
| Operating Conditions  | Ambient Temp.: 5-43°C                     |
|                       | Voltage Range: Rated Voltage ±6%          |