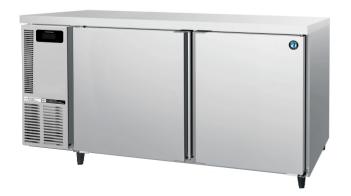

Chefs Hat Australia Pty. Ltd 131 Cecil St South Melbourne.VIC 3205 chefs

> p: +61 3 9682 1441 e: sales@chefshat.com.au

Distributor:

hat

**RT-156MA-A** 

Undercounter Refrigerator

**M**HOSHIZAKI

## **PRODUCT FEATURES**

- Complete with stainless steel top.
- Standard with 4 shelves and 2 doors.
- Programmable electronic controller and display.
- 2 years parts and labour warranty.
- Comes standard with 4 x lockable (115 mm) castors (not legs).
- Optional Adjustable legs 150 180mm (Sold separately).

## PRODUCT SPECIFICATION

| Interior              | Stainless Steel, ABS Plastic (Doors)                                                   |
|-----------------------|----------------------------------------------------------------------------------------|
| Exterior              | Stainless Steel, Galvanized Steel (Rear/Bottom),<br>ABS plastic (Top & Bottom on Door) |
| Effective Capacity    | 318L                                                                                   |
| Temperature Control   | Microprocessor (Digital Temp Indication)                                               |
|                       | Adjustable from -6 to 12°C                                                             |
| Evaporator            | Fin & Tube type                                                                        |
| Outside Dimensions    | 1500mm (W) x 600mm (D) x 815mm (H)                                                     |
| Inside Dimensions     | 1140mm (W) x 436mm (D) x 599mm (H)                                                     |
| Refrigeration System  | Forced Air Circulation                                                                 |
| Weight Net/Gross (kg) | 81 / 86                                                                                |
| AC Supply Voltage     | 1 PHASE 220-240V 50Hz /10amp Plug                                                      |
| Amperage              | Rated: 2.0A                                                                            |
| Refrigerant           | R134a                                                                                  |
| Operating Conditions  | Ambient Temp.: 5-43°C                                                                  |
|                       | Voltage Range: Rated Voltage ±6%                                                       |