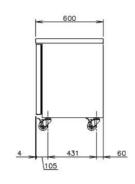

## **TECHNICAL DRAWING**

## PRODUCT SPECIFICATION

| Interior              | Stainless Steel, ABS Plastic (Doors)                                                   |
|-----------------------|----------------------------------------------------------------------------------------|
| Exterior              | Stainless Steel, Galvanized Steel (Rear/Bottom),<br>ABS plastic (Top & Bottom on Door) |
| Effective Capacity    | 318L                                                                                   |
| Temperature Control   | Microprocessor (Digital Temp Indication)                                               |
|                       | Adjustable from -6 to 12°C                                                             |
| Evaporator            | Fin & Tube type                                                                        |
| Outside Dimensions    | 1500mm (W) x 600mm (D) x 815mm (H)                                                     |
| Inside Dimensions     | 1140mm (W) x 436mm (D) x 599mm (H)                                                     |
| Refrigeration System  | Forced Air Circulation                                                                 |
| Weight Net/Gross (kg) | 81 / 86                                                                                |
| AC Supply Voltage     | 1 PHASE 220-240V 50Hz /10amp Plug                                                      |
| Amperage              | Rated: 2.0A                                                                            |
| Refrigerant           | R134a                                                                                  |
| Operating Conditions  | Ambient Temp.: 5-43°C                                                                  |
|                       | Voltage Range: Rated Voltage ±6%                                                       |