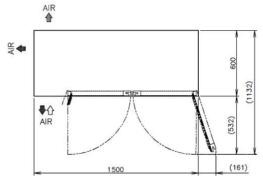

## **TECHNICAL DRAWING**

## PRODUCT SPECIFICATION

| Interior              | Stainless Steel, ABS Plastic (Doors)                                                   |
|-----------------------|----------------------------------------------------------------------------------------|
| Exterior              | Stainless Steel, Galvanized Steel (Rear/Bottom),<br>ABS plastic (Top & Bottom on Door) |
| Effective Capacity    | 318L                                                                                   |
| Temperature Control   | Microprocessor (Digital Temp Indication)                                               |
|                       | Adjustable from -6 to 12°C                                                             |
| Evaporator            | Fin & Tube type                                                                        |
| Outside Dimensions    | 1500mm (W) x 600mm (D) x 815mm (H)                                                     |
| Inside Dimensions     | 1140mm (W) x 436mm (D) x 599mm (H)                                                     |
| Refrigeration System  | Forced Air Circulation                                                                 |
| Weight Net/Gross (kg) | 81 / 86                                                                                |
| AC Supply Voltage     | 1 PHASE 220-240V 50Hz /10amp Plug                                                      |
| Amperage              | Rated: 2.0A                                                                            |
| Refrigerant           | R134a                                                                                  |
| Operating Conditions  | Ambient Temp.: 5-43°C                                                                  |
|                       | Voltage Range: Rated Voltage ±6%                                                       |