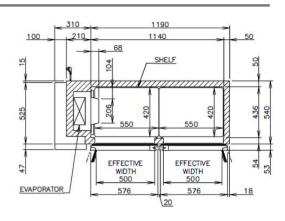

## **TECHNICAL DRAWING**

## PRODUCT SPECIFICATION

| Interior              | Stainless Steel, ABS Plastic (Doors)                                                   |
|-----------------------|----------------------------------------------------------------------------------------|
| Exterior              | Stainless Steel, Galvanized Steel (Rear/Bottom),<br>ABS plastic (Top & Bottom on Door) |
| Effective Capacity    | 318L                                                                                   |
| Temperature Control   | Microprocessor (Digital Temp Indication)                                               |
|                       | Adjustable from -6 to 12°C                                                             |
| Evaporator            | Fin & Tube type                                                                        |
| Outside Dimensions    | 1500mm (W) x 600mm (D) x 815mm (H)                                                     |
| Inside Dimensions     | 1140mm (W) x 436mm (D) x 599mm (H)                                                     |
| Refrigeration System  | Forced Air Circulation                                                                 |
| Weight Net/Gross (kg) | 81 / 86                                                                                |
| AC Supply Voltage     | 1 PHASE 220-240V 50Hz /10amp Plug                                                      |
| Amperage              | Rated: 2.0A                                                                            |
| Refrigerant           | R134a                                                                                  |
| Operating Conditions  | Ambient Temp.: 5-43°C                                                                  |
|                       | Voltage Range: Rated Voltage ±6%                                                       |