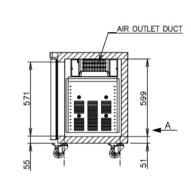

## **TECHNICAL DRAWING**

## PRODUCT SPECIFICATION

| Interior              | Stainless Steel, ABS Plastic (Doors)                                                   |
|-----------------------|----------------------------------------------------------------------------------------|
| Exterior              | Stainless Steel, Galvanized Steel (Rear/Bottom),<br>ABS plastic (Top & Bottom on Door) |
| Effective Capacity    | 318L                                                                                   |
| Temperature Control   | Microprocessor (Digital Temp Indication)                                               |
|                       | Adjustable from -6 to 12°C                                                             |
| Evaporator            | Fin & Tube type                                                                        |
| Outside Dimensions    | 1500mm (W) x 600mm (D) x 815mm (H)                                                     |
| Inside Dimensions     | 1140mm (W) x 436mm (D) x 599mm (H)                                                     |
| Refrigeration System  | Forced Air Circulation                                                                 |
| Weight Net/Gross (kg) | 81 / 86                                                                                |
| AC Supply Voltage     | 1 PHASE 220-240V 50Hz /10amp Plug                                                      |
| Amperage              | Rated: 2.0A                                                                            |
| Refrigerant           | R134a                                                                                  |
| Operating Conditions  | Ambient Temp.: 5-43°C                                                                  |
|                       | Voltage Range: Rated Voltage ±6%                                                       |