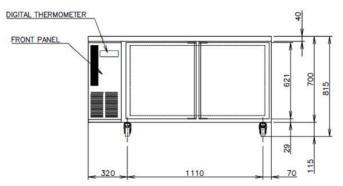

## **TECHNICAL DRAWING**

## PRODUCT SPECIFICATION

| Interior              | Stainless Steel, ABS Plastic (Doors)                                                   |
|-----------------------|----------------------------------------------------------------------------------------|
| Exterior              | Stainless Steel, Galvanized Steel (Rear/Bottom),<br>ABS plastic (Top & Bottom on Door) |
| Effective Capacity    | 318L                                                                                   |
| Temperature Control   | Microprocessor (Digital Temp Indication)                                               |
|                       | Adjustable from -6 to 12°C                                                             |
| Evaporator            | Fin & Tube type                                                                        |
| Outside Dimensions    | 1500mm (W) x 600mm (D) x 815mm (H)                                                     |
| Inside Dimensions     | 1140mm (W) x 436mm (D) x 599mm (H)                                                     |
| Refrigeration System  | Forced Air Circulation                                                                 |
| Weight Net/Gross (kg) | 81 / 86                                                                                |
| AC Supply Voltage     | 1 PHASE 220-240V 50Hz /10amp Plug                                                      |
| Amperage              | Rated: 2.0A                                                                            |
| Refrigerant           | R134a                                                                                  |
| Operating Conditions  | Ambient Temp.: 5-43°C                                                                  |
|                       | Voltage Range: Rated Voltage ±6%                                                       |