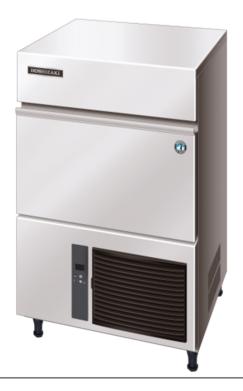

# **IM-65NE - Q**

Ball Ice Maker

## PRODUCT FEATURES

- Easy maintenance, low water and energy consumption.
- Each ice ball individually made by a jet spray.
- Automatically drains and refills after each new batch, for fresh, hygienic ice.
- Easily dismantled for cleaning.
- Closed water circuit offers the ultimate contamination protection.
- Hoshizaki ice makers are micro computer controlled, controlling the ice making process to perform at its best under varying circumstances, without having to make physical adjustments.
- A stainless steel exterior provides a hygienic and high quality finish.
- Foam injected polyurethane for insulation (JFC free), helps preserve the quality and consistency of the ice produced, reducing the number of production cycles.
- An easily cleanable air filter allows end users to carry out a routine cleaning schedule, extending product life expectancy and reducing the frequency and costs of maintenance call-outs.