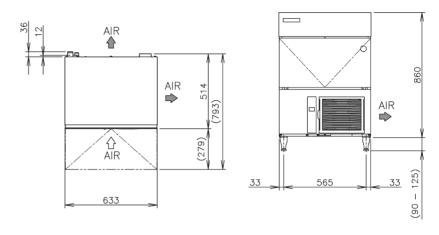

## TECHNICAL DRAWING

### PRODUCT SPECIFICATION

| Production Capacity      | Approx. 26kg @10°C Air temp; 10°C Water       |
|--------------------------|-----------------------------------------------|
| per 24hours              | Approx. 24kg @21°C Air temp; 15°C Water       |
|                          | Approx. 20kg @32°C Air temp; 21°C Water       |
| Max Storage Capacity     | Approx. 17kg (Bin Control Setting Approx. 9kg |
| Freeze Cycle Time        | Approx. 33 Min                                |
| Ice Production Per cycle | Approx. 0.67kg/15pcs                          |
| Dimensions               | 633mm (W) x 506mm (D) x 950mm (H)             |
|                          | (Units include adjustable legs 90-125mm)      |
| Cooling                  | Air                                           |
| Weight Net/Gross (kg)    | 53 / 66                                       |
| AC Supply Voltage        | 1 PHASE 220-240V 50Hz /10AMP Plug             |
| Amperage                 | Running: 2.9A Rated: 2.9A Starting: 17A       |
| Refrigerant Charge       | R134a / 200g                                  |
| Operating Conditions     | Ambient Temp.: 1-40°C                         |
|                          | Water Supply Temp.: 5-35°C                    |
|                          | Water Supply Pressure: 0.07-0.8MPa (0.7-8bar) |
|                          | Voltage Range: Rated Voltage ±6%              |
|                          |                                               |