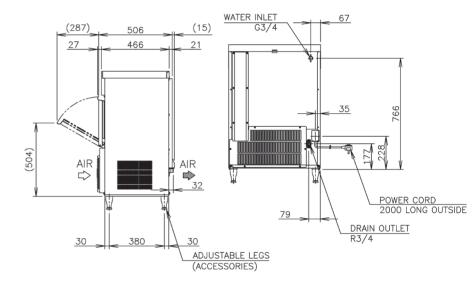

## TECHNICAL DRAWING

### PRODUCT SPECIFICATION

| Production Capacity      | Approx. 26kg @10°C Air temp; 10°C Water       |
|--------------------------|-----------------------------------------------|
| per 24hours              | Approx. 24kg @21°C Air temp; 15°C Water       |
|                          | Approx. 20kg @32°C Air temp; 21°C Water       |
| Max Storage Capacity     | Approx. 17kg (Bin Control Setting Approx. 9kg |
| Freeze Cycle Time        | Approx. 33 Min                                |
| Ice Production Per cycle | Approx. 0.67kg/15pcs                          |
| Dimensions               | 633mm (W) x 506mm (D) x 950mm (H)             |
|                          | (Units include adjustable legs 90-125mm)      |
| Cooling                  | Air                                           |
| Weight Net/Gross (kg)    | 53 / 66                                       |
| AC Supply Voltage        | 1 PHASE 220-240V 50Hz /10AMP Plug             |
| Amperage                 | Running: 2.9A Rated: 2.9A Starting: 17A       |
| Refrigerant Charge       | R134a / 200g                                  |
| Operating Conditions     | Ambient Temp.: 1-40°C                         |
|                          | Water Supply Temp.: 5-35°C                    |
|                          | Water Supply Pressure: 0.07-0.8MPa (0.7-8bar) |
|                          | Voltage Range: Rated Voltage ±6%              |
|                          |                                               |