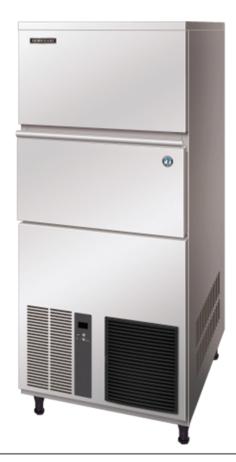

## IM-240NE-28

## **PRODUCT FEATURES**

- New intelligent control circuit dedicated to saving power and water consumption.
- Micro computer controller controls ice making process to work at peak performance in any conditions.
- Inbuilt safety features freeze cycle back up timer, defrost back up, low voltage and high amp protector.
- New 7 segment operational display panel for ease of use.
- Unique closed cell water circuit for ultimate contamination protection.
- Durable stainless steel exterior.
- Easily accessible and cleanable air filters reduce costly callouts.
- Exceptionally hard crystal clear cubes that melt slowly.
- Auto rinse and flush cycle.
- 3 year parts and labour warranty on entire unit, 5 year (parts only) on compressor and air cooled condenser coil.