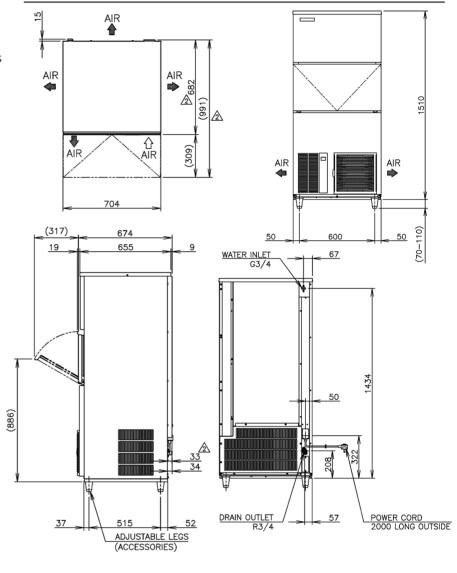

## TECHNICAL DRAWING

## PRODUCT SPECIFICATION

| Production Capacity      | Approx. 220kg @ 10°C Air temp; 10°C Water            |
|--------------------------|------------------------------------------------------|
| per 24hours              | Approx. 205kg @ 21°C Air temp; 15°C Water            |
|                          | Approx. 160kg @ 32°C Air temp; 21°C Water            |
| Max Storage Capacity     | Approx. 110kg (Bin Control Setting Approx. 80kg)     |
| Freeze Cycle Time        | Approx. 20 Min                                       |
| Ice Production Per cycle | Approx. 3.2kg/140pcs                                 |
| Dimensions               | 704mm (W) x 665mm (D) x 1580mm (H)                   |
|                          | (Units include adjustable legs 70-110mm)             |
| Cooling                  | Air                                                  |
| Weight Net/Gross (kg)    | 111 / 128                                            |
| AC Supply Voltage        | 1 PHASE 220-240V 50Hz / 10AMP Plug                   |
| Amperage                 | Running: 6.6A Rated: 6.6A Starting: 35A R404A / 500g |
| Refrigerant Charge       | Ambient Temp.: 1-40°C                                |
| Operating Conditions     | Water Supply Temp.: 5-35°C                           |
|                          | Water Supply Pressure: 0.07-0.8MPa (0.7-8bar)        |
|                          | Voltage Range: Rated Voltage ±6%                     |
|                          |                                                      |
|                          |                                                      |