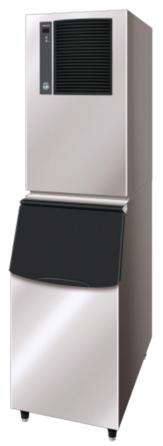

hat.com.au

# **IM-240ANE-28**

## PRODUCT FEATURES

- New intelligent control circuit dedicated to saving power and water consumption.
- Micro computer controller controls ice making process to work at peak performance in any conditions.
- Inbuilt safety features freeze cycle back up timer, defrost back up, low voltage and high amp protector.
- New 7 segment operational display panel for ease of
- Unique closed cell water circuit for ultimate contamination protection.
- Durable stainless steel exterior.
- Easily accessible and cleanable air filters reduce costly callouts.
- Exceptionally hard crystal clear cubes that melt slowly.
- Auto rinse and flush cycle.
- 3 year parts and labour warranty on entire unit, 5 year (parts only) on compressor & air cooled condenser coil.

## CUBE SIZE





#### TECHNICAL DRAWING

chefs hat



#### PRODUCT SPECIFICATION

| Production Capacity per  | Approx. 220kg @10°C Air temp; 10°C Water         |
|--------------------------|--------------------------------------------------|
| 24hours                  | Approx. 205kg @21°C Air temp; 15°C Water         |
|                          | Approx. 160kg @32°C Air temp; 21°C Water         |
| Max Storage Capacity     | Select Bin & Kit                                 |
| Freeze Cycle Time        | Approx. 20 Min                                   |
| Ice Production Per cycle | Approx. 3.2kg/140pcs                             |
| Dimensions               | 560mm (W) x 700mm (D) x 880mm (H)                |
| Cooling                  | Air                                              |
| Weight Net/