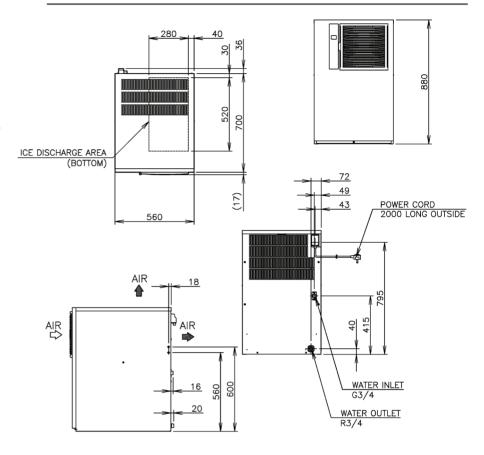

#### TECHNICAL DRAWING

chefs hat

#### PRODUCT SPECIFICATION

| Production Capacity per  | Approx. 220kg @10°C Air temp; 10°C Water         |
|--------------------------|--------------------------------------------------|
| 24hours                  | Approx. 205kg @21°C Air temp; 15°C Water         |
|                          | Approx. 160kg @32°C Air temp; 21°C Water         |
| Max Storage Capacity     | Select Bin & Kit                                 |
| Freeze Cycle Time        | Approx. 20 Min                                   |
| Ice Production Per cycle | Approx. 3.2kg/140pcs                             |
| Dimensions               | 560mm (W) x 700mm (D) x 880mm (H)                |
| Cooling                  | Air                                              |
| Weight Net/Gross (kg) AC | 80 / 95                                          |
| Supply Voltage           | 1 PHASE 220-240V 50Hz / 10AMP Plug               |
| Amperage                 | Running: 6.6A Rated: 6.6A Starting: 35A          |
| Refrigerant Refrigerant  | R404A / 480g                                     |
| Charge Operating         | Ambient Temp.: 1-40°C                            |
| Conditions               | Water Supply Temp.: 5-35°C                       |
|                          | Water Supply Pressure: 0.07-0.8MPa (0.7-8bar)    |
|                          | Voltage Range: Rated Voltage ±6%                 |
| Double Production        | Achieved by stacking 2 units side by side. For   |
| Capacity                 | pricing please contact your Hoshizaki Sales Rep. |