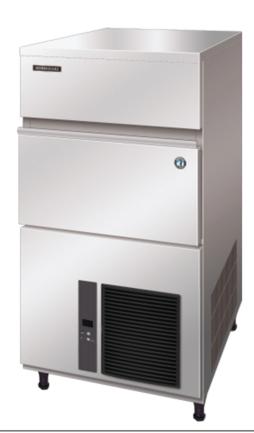

## **PRODUCT FEATURES**

- New intelligent control circuit dedicated to saving power and water consumption.
- Micro computer controller controls ice making process to work at peak performance in any conditions.
- Inbuilt safety features freeze cycle back up timer, defrost back up, low voltage & high amp protector.
- New 7 segment operational display panel for ease of use.
- Unique closed cell water circuit for ultimate contamination protection.
- Durable Stainless Steel Exterior.
- Easily accessible & cleanable air filters reduce costly callouts.
- Exceptionally hard crystal clear cubes that melt slowly.
- Auto rinse and flush cycle.
- 3-year parts & labour warranty on entire unit, 5 years (parts only) on compressor & air-cooled condenser coil.