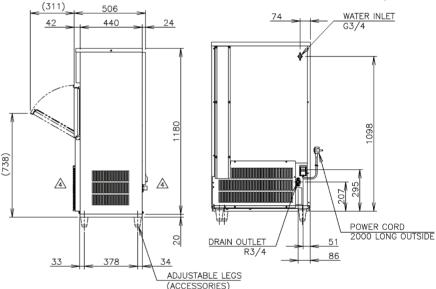

## TECHNICAL DRAWING

Distributor:

chef's hat

## PRODUCT SPECIFICATION

| Production Capacity      | Approx. 117kg @10°C Air temp; 10°C Water        |
|--------------------------|-------------------------------------------------|
| per 24hours              | Approx. 104kg @21°C Air temp; 15°C Water        |
|                          | Approx. 88kg @32°C Air temp; 21°C Water         |
| Max Storage Capacity     | Approx. 50kg (Bin Control Setting Approx. 28kg) |
| Freeze Cycle Time        | Approx. 22 Min                                  |
| Ice Production Per cycle | Approx. 1.8kg/80pcs                             |
| Dimensions               | 704mm (W) x 506mm (D) x 1270mm (H)              |
|                          | (Units include adjustable legs 70-110mm)        |
| Cooling                  | Air                                             |
| Weight Net/Gross (kg)    | 76 / 85                                         |
| AC Supply Voltage        | 1 PHASE 220-240V 50Hz / 10AMP Plug              |
| Amperage                 | Running: 4.5A Rated: 4.5A Starting: 19A R404A / |
| Refrigerant Charge       | 380g                                            |
| Operating Conditions     | Ambient Temp.: 1-40°C                           |
|                          | Water Supply Temp.: 5-35°C                      |
|                          | Water Supply Pressure: 0.07-0.8MPa (0.7-8bar)   |
|                          | Voltage Range: Rated Voltage ±6%                |
|                          |                                                 |