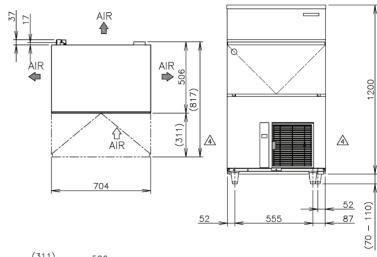

## TECHNICAL DRAWING

Distributor:

chef's hat

## PRODUCT SPECIFICATION

| Production Capacity      | Approx. 117kg @10°C Air temp; 10°C Water        |
|--------------------------|-------------------------------------------------|
| per 24hours              | Approx. 104kg @21°C Air temp; 15°C Water        |
|                          | Approx. 88kg @32°C Air temp; 21°C Water         |
| Max Storage Capacity     | Approx. 50kg (Bin Control Setting Approx. 28kg) |
| Freeze Cycle Time        | Approx. 22 Min                                  |
| Ice Production Per cycle | Approx. 1.8kg/80pcs                             |
| Dimensions               | 704mm (W) x 506mm (D) x 1270mm (H)              |
|                          | (Units include adjustable legs 70-110mm)        |
| Cooling                  | Air                                             |
| Weight Net/Gross (kg)    | 76 / 85                                         |
| AC Supply Voltage        | 1 PHASE 220-240V 50Hz / 10AMP Plug              |
| Amperage                 | Running: 4.5A Rated: 4.5A Starting: 19A R404A / |
| Refrigerant Charge       | 380g                                            |
| Operating Conditions     | Ambient Temp.: 1-40°C                           |
|                          | Water Supply Temp.: 5-35°C                      |
|                          | Water Supply Pressure: 0.07-0.8MPa (0.7-8bar)   |
|                          | Voltage Range: Rated Voltage ±6%                |
|                          |                                                 |