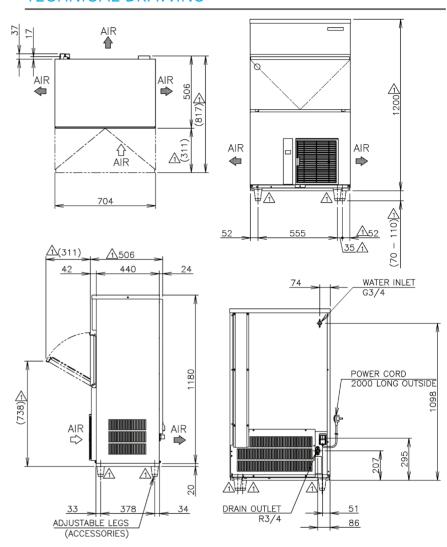

## TECHNICAL DRAWING

## PRODUCT SPECIFICATION

| Production Capacity      | Approx. 100kg @ 10°C Air temp; 10°C Water      |
|--------------------------|------------------------------------------------|
| per 24hours              | Approx. 95kg @ 21°C Air temp; 15°C Water       |
|                          | Approx. 82kg @ 32°C Air temp; 21°C Water       |
| Max Storage Capacity     | Approx. 50kg(Bin Control Setting Approx. 28kg) |
| Freeze Cycle Time        | Approx. 14 Min                                 |
| Ice Production Per cycle | Approx. 1.15kg/190pcs                          |
| Dimensions               | 704mm (W) x 506mm (D) x 1270mm (H)             |
|                          | (Units include adjustable legs 70-110mm)       |
| Cooling                  | Air                                            |
| Weight Net/Gross (kg)    | 76 / 85                                        |
| AC Supply Voltage        | 1 PHASE 220-240V 50Hz / 10AMP Plug             |
| Amperage                 | Running: 4.5A Rated: 4.5A Starting: 19A        |
| Refrigerant Charge       | R404A / 380g                                   |
| Operating Conditions     | Ambient Temp.: 1-40°C                          |
|                          | Water Supply Temp.: 5-35°C                     |
|                          | Water Supply Pressure: 0.07-0.8MPa (0.7-8bar)  |
|                          | Voltage Range: Rated Voltage ±6%               |
|                          |                                                |