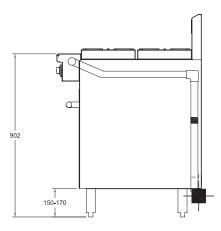

## **SPECIFICATIONS**

| Dimensions (WxDxH) | 914 x 800 x 1120 mm |
|--------------------|---------------------|
| Working height     | 914 mm              |
| Oven Size (WxDxH)  | 705 x 560 x 355 mm  |
| Burners            | Up to 6*            |