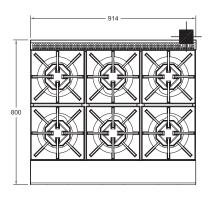

## **SPECIFICATIONS**

| Dimensions (WxDxH) | 914 x 800 x 1120 mm |
|--------------------|---------------------|
| Working height     | 914 mm              |
| Oven Size (WxDxH)  | 705 x 560 x 355 mm  |
| Burners            | Up to 6*            |