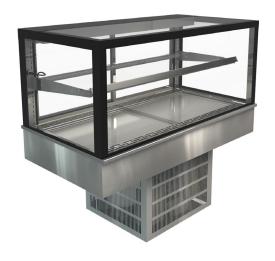

## **PRODUCT FEATURES**

- Double glazed, condensation free, glass on glass construction
- Sliding double glazed rear doors argon filled
- Deck forced refrigeration
- Double glazed with painted edges
- Adjustable glass shelf (additional shelf available)
- Ticket strips on shelf and deck
- Under shelf and canopy LED lights
- Integral condenser, self evaporating

Maximum shelf load weight 15kg spread evenly