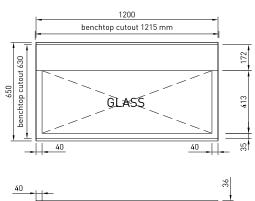

## **CABINET DIMENSIONS & SPECIFICATIONS**

Prior to installation see, installation guidelines, ventilation requirements and drainage options documents

| MODEL   | CABINET        |               |                | SHELVING | SHELVING | OPERATING<br>TEMP | SHELF      | BASE<br>TRAY | TOTAL<br>FOOD | DISPLAY<br>M <sup>2</sup> | INTERNAL<br>VOLUME<br>M <sup>3</sup> | FREQUENCY   | REFRIGERANT | POWER |     | CONNECTION VOLTAG<br>ELECTRICAL POWER<br>CORD 2200MM |               | VOLTAGE      | PACKED FOR SHIPPING |               |                |        |
|---------|----------------|---------------|----------------|----------|----------|-------------------|------------|--------------|---------------|---------------------------|--------------------------------------|-------------|-------------|-------|-----|------------------------------------------------------|---------------|--------------|---------------------|---------------|----------------|--------|
|         | LENGTH<br>[MM] | DEPTH<br>[MM] | HEIGHT<br>[MM] |          |          |                   |            |              |               |                           |                                      |             |             |       |     |                                                      |               |              | LENGTH<br>[MM]      | DEPTH<br>[MM] | HEIGHT<br>[MM] | WEIGHT |
| GOGRF12 | 1200           | 650           | 733            | 170      | 1 + BASE | 3-9               | 1090 X 430 | 1050 X 410   | 99            | 0.89                      | 0.60                                 | 50/60<br>HZ | R290        | 1.10  | 4.7 | 3 PIN<br>PLUG                                        | 3 PIN<br>PLUG | 220-<br>240V | 1300                | 750           | 1255           | 177    |