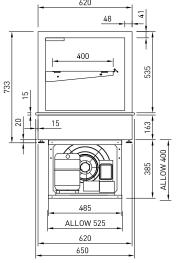

## **CABINET DIMENSIONS & SPECIFICATIONS**

Prior to installation see, installation guidelines, ventilation requirements and drainage options documents

| MODEL   | CABINET        |               |                | SHELVING | SHELVING | OPERATING<br>TEMP | SHELF      | BASE<br>TRAY | TOTAL<br>FOOD | DISPLAY<br>M <sup>2</sup> | INTERNAL<br>VOLUME<br>M <sup>3</sup> | FREQUENCY   | REFRIGERANT | POWER |     | CONNECTION VOLTAG<br>ELECTRICAL POWER<br>CORD 2200MM |               | VOLTAGE      | PACKED FOR SHIPPING |               |                |        |
|---------|----------------|---------------|----------------|----------|----------|-------------------|------------|--------------|---------------|---------------------------|--------------------------------------|-------------|-------------|-------|-----|------------------------------------------------------|---------------|--------------|---------------------|---------------|----------------|--------|
|         | LENGTH<br>[MM] | DEPTH<br>[MM] | HEIGHT<br>[MM] |          |          |                   |            |              |               |                           |                                      |             |             |       |     |                                                      |               |              | LENGTH<br>[MM]      | DEPTH<br>[MM] | HEIGHT<br>[MM] | WEIGHT |
| GOGRF12 | 1200           | 650           | 733            | 170      | 1 + BASE | 3-9               | 1090 X 430 | 1050 X 410   | 99            | 0.89                      | 0.60                                 | 50/60<br>HZ | R290        | 1.10  | 4.7 | 3 PIN<br>PLUG                                        | 3 PIN<br>PLUG | 220-<br>240V | 1300                | 750           | 1255           | 177    |