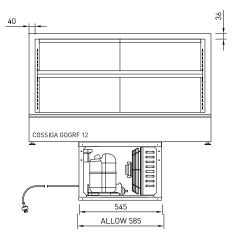

## **CABINET DIMENSIONS & SPECIFICATIONS**

Prior to installation see, installation guidelines, ventilation requirements and drainage options documents

| MODEL   | CABINET        |               |                | SHELVING | SHELVING | OPERATING<br>TEMP | SHELF      | BASE<br>TRAY | TOTAL<br>FOOD | DISPLAY<br>M <sup>2</sup> | INTERNAL<br>VOLUME<br>M <sup>3</sup> | FREQUENCY   | REFRIGERANT | POWER |     | CONNECTION VOLTAG<br>ELECTRICAL POWER<br>CORD 2200MM |               | VOLTAGE      | PACKED FOR SHIPPING |               |                |        |
|---------|----------------|---------------|----------------|----------|----------|-------------------|------------|--------------|---------------|---------------------------|--------------------------------------|-------------|-------------|-------|-----|------------------------------------------------------|---------------|--------------|---------------------|---------------|----------------|--------|
|         | LENGTH<br>[MM] | DEPTH<br>[MM] | HEIGHT<br>[MM] |          |          |                   |            |              |               |                           |                                      |             |             |       |     |                                                      |               |              | LENGTH<br>[MM]      | DEPTH<br>[MM] | HEIGHT<br>[MM] | WEIGHT |
| GOGRF12 | 1200           | 650           | 733            | 170      | 1 + BASE | 3-9               | 1090 X 430 | 1050 X 410   | 99            | 0.89                      | 0.60                                 | 50/60<br>HZ | R290        | 1.10  | 4.7 | 3 PIN<br>PLUG                                        | 3 PIN<br>PLUG | 220-<br>240V | 1300                | 750           | 1255           | 177    |