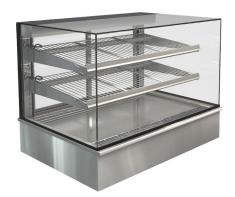

## **PRODUCT FEATURES**

- Deck forced heating
- Single glazed glass with front tilting hinged glass
- Sliding glazed rear doors
- Deck forced heating
- Two adjustable shelves
- Ticket strips on shelf and deck
- Under shelf and canopy LED lights

Maximum shelf load weight 15kg spread evenly