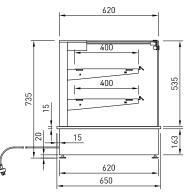

## **CABINET DIMENSIONS & SPECIFICATIONS**

Prior to installation see, installation guidelines, ventilation requirements and drainage options documents

| MODEL  | CABINET        |               | SHELVING       | SHELVING | OPERATING<br>TEMP | SHELF  | SHELF BASE<br>TRAY |           | DISPLAY<br>M <sup>2</sup> | INTERNAL<br>VOLUME<br>M <sup>3</sup> | FREQUENCY | REFRIGERANT | RIGERANT POWER |      | CONNECTION<br>ELECTRICAL POWER<br>CORD 2200MM |               | VOLTAGE       | PACKED FOR SHIPPING |                |               |                |        |
|--------|----------------|---------------|----------------|----------|-------------------|--------|--------------------|-----------|---------------------------|--------------------------------------|-----------|-------------|----------------|------|-----------------------------------------------|---------------|---------------|---------------------|----------------|---------------|----------------|--------|
|        | LENGTH<br>[MM] | DEPTH<br>[MM] | HEIGHT<br>[MM] |          |                   |        |                    |           |                           |                                      |           |             |                |      |                                               |               |               |                     | LENGTH<br>[MM] | DEPTH<br>[MM] | HEIGHT<br>[MM] | WEIGHT |
| GOGHT9 | 900            | 650           | 733            | 99       | 2+ BASE           | 68 -80 | 787 X 430          | 770 X 410 | 96                        | 0.65                                 | 0.91      | 50/60<br>HZ | N/A            | 1.24 | 5.4                                           | 3 PIN<br>PLUG | 3 PIN<br>PLUG | 220-<br>240V        | 1000           | 750           | 1100           | 106    |