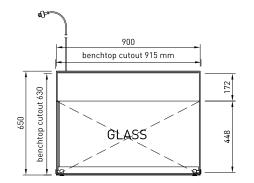

## **CABINET DIMENSIONS & SPECIFICATIONS**

Prior to installation see, installation guidelines, ventilation requirements and drainage options documents

| MODEL  | CABINET        |               | SHELVING       | SHELVING | OPERATING<br>TEMP | SHELF  | SHELF BASE<br>TRAY |           | DISPLAY<br>M <sup>2</sup> | INTERNAL<br>VOLUME<br>M <sup>3</sup> | FREQUENCY | REFRIGERANT | RIGERANT POWER |      | CONNECTION<br>ELECTRICAL POWER<br>CORD 2200MM |               | VOLTAGE       | PACKED FOR SHIPPING |                |               |                |        |
|--------|----------------|---------------|----------------|----------|-------------------|--------|--------------------|-----------|---------------------------|--------------------------------------|-----------|-------------|----------------|------|-----------------------------------------------|---------------|---------------|---------------------|----------------|---------------|----------------|--------|
|        | LENGTH<br>[MM] | DEPTH<br>[MM] | HEIGHT<br>[MM] |          |                   |        |                    |           |                           |                                      |           |             |                |      |                                               |               |               |                     | LENGTH<br>[MM] | DEPTH<br>[MM] | HEIGHT<br>[MM] | WEIGHT |
| GOGHT9 | 900            | 650           | 733            | 99       | 2+ BASE           | 68 -80 | 787 X 430          | 770 X 410 | 96                        | 0.65                                 | 0.91      | 50/60<br>HZ | N/A            | 1.24 | 5.4                                           | 3 PIN<br>PLUG | 3 PIN<br>PLUG | 220-<br>240V        | 1000           | 750           | 1100           | 106    |