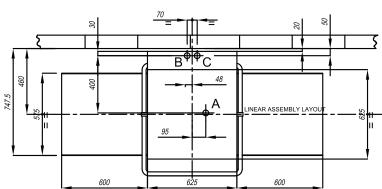

### **DIMENSIONS**

Dishwasher: 625W x 740D x 1460H/1970 mm

Clearance: 440 mm

Rack size: 500mm x 500mm

# PRIME LINE PROFESSIONAL HOOD-TYPE (PASS THROUGH) DISHWASHER

A TANK DRAIN

WATER INLET 50/60°C - 2/4BAR

ELECTRICAL CONNECTION