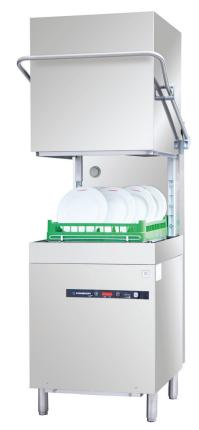

A heavy duty hood-type (pass through) dishwasher that is ergonomically designed and has 4 wash cycles. The Prime Line dishwasher features digital wash and rinse water temperature displays. With new WRIS2+ smart design wash and rinse integrated system reducing rinse water consumption by 25% while still providing a thorough and consistent clean.

### STANDARD FEATURES

- · Full stainless steel frame, tank and panels
- Colour coded status indicators Green means Ready to start, Blue means cycle started, Red means alarm/check fault
- · Soft start cycle begins slowly to prevent glasses and crockery moving
- · Digital temperature display
- Adjustable legs supplied standard
- 1 piece deep drawn wash tank
- Inlet and waste hoses included
- Detergent dispenser & rinse aid dispenser
- · Guaranteed rinse cycle only when water reaches set temperature
- Micro filter on wash pump which delivers better wash results
- Accessories include: 2 peg racks, 1 flatware rack, 1 cutlery container