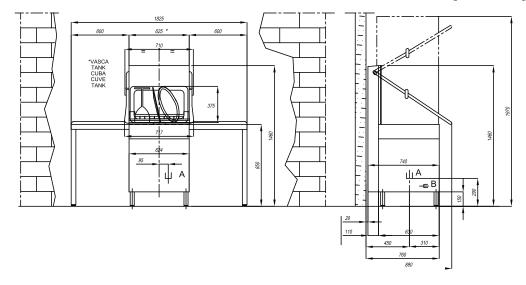

### **DIMENSIONS**

Dishwasher: 625W x 740D x 1460H/1970 mm

Clearance: 440 mm

Rack size: 500mm x 500mm

# PRIME LINE PROFESSIONAL HOOD-TYPE (PASS THROUGH) DISHWASHER

A TANK DRAIN

WATER INLET 50/60°C - 2/4BAR

ELECTRICAL CONNECTION