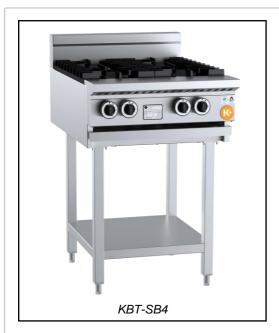

# K+ SERIES: KBT-SB4

## **Four Burner Boiling Top**

| Project: Item: |
|----------------|
|----------------|

#### **Standard Features:**

- Stainless Steel Frame
- Powerful 30Mj Cooktop Section Burner comes in two pieces for easy cleaning
- Multi-setting gas valve as standard allowing for greater regulation of flame setting
- Heavy Duty Cast Iron Trivets
- Open Stand with Under Shelf
- Easy to clean fat spillage tray
- Front access to all components makes service easy
- Flame Failure device standard
- 18-Month Warranty