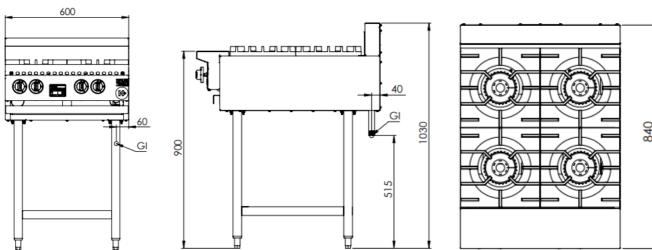

### **Specifications:**

| MODEL   | LENGTH | DEPTH | HEIGHT<br>(mm) | GAS CONSUMPTION (Mj/h) |     |
|---------|--------|-------|----------------|------------------------|-----|
| WODEL   | (mm)   | (mm)  |                | NG                     | LPG |
| KBT-SB4 | 600    | 840   | 1030           | 120                    | 120 |

### **Connections:**

| GAS (GI) | SUPPLY PRESSURE (kPa) |     |  |
|----------|-----------------------|-----|--|
| (BSP)    | NG                    | LPG |  |
| ³⁄₄" (M) | 1.0                   | 2.6 |  |