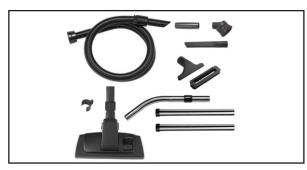

Extra long 12.5 Metre Cable

Optional HEPA Filter Upgrade

High Airflow Vacuuum Motor

High Efficiency Hepa-flo Bags

Comprehensive toolset with Stainless Steel Wands

## **Features:**

- Two speed selector, providing optimum cleaning performance for all floors.
- Compact whilst offering professional 15L capacity.
- Plugged cable rewind, cable replacement is quick and easy.
- Long reach, 12.5 metre cable and rewind storage system.
- TriTex filtration system improves filtration, cleanliness and capacity.
- Convenient, on-board wand and floor-tool storage.
- Easy to change HepaFlo bags.
- A tool for every job, full accessory kit AS1 with stainless steel tube set.
- Energy efficient, A rated.