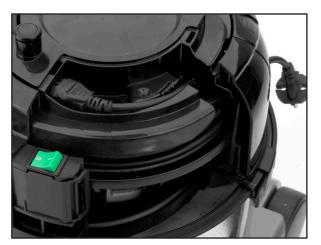

## PPR370-11 Commercial Vacuum

The Numatic PPR370-11 plugged rewind dry vacuum offers a professional, tough and versatile workhorse that is packed full of innovative features.

The unique plugged cable rewind system allows simple cable replacement if needed. HepaFlo filtration not only raises performance standards but also provides for clean and convenient emptying when full.

## **Features:**

- Two speed selector, providing optimum cleaning performance for all floors.
- Compact whilst offering professional 15L capacity.
- Plugged cable rewind, cable replacement is quick and easy.
- Long reach, 12.5 metre cable and rewind storage system.
- TriTex filtration system improves filtration, cleanliness and capacity.
- Convenient, on-board wand and floor-tool storage.
- Easy to change HepaFlo bags.
- A tool for every job, full accessory kit AS1 with stainless steel tube set.
- Energy efficient, A rated.