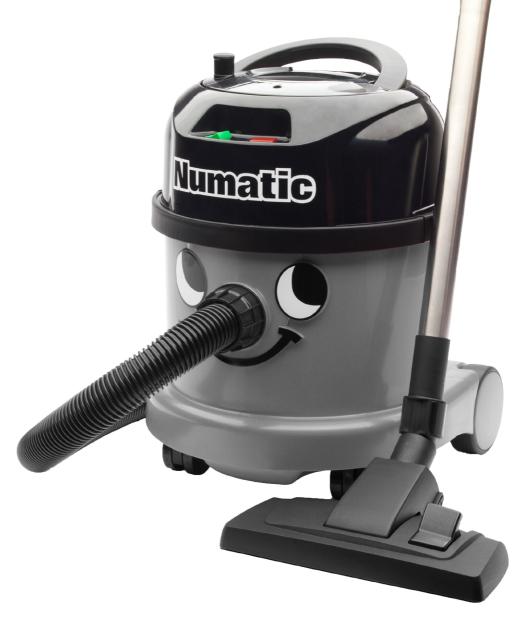

## PPR370-11 Commercial Vacuum

The Numatic PPR370-11 plugged rewind dry vacuum offers a professional, tough and versatile workhorse that is packed full of innovative features.

The unique plugged cable rewind system allows simple cable replacement if needed. HepaFlo filtration not only raises performance standards but also provides for clean and convenient emptying when full.

|   | Model    | Motor | Power | Colour | Suction | Capacity | Range | Weight  | Dimensions        |
|---|----------|-------|-------|--------|---------|----------|-------|---------|-------------------|
| Р | PR370-11 | 620w  | 230V  | Grey   | 2300mm  | 15L      | 31.8m | 9.0 Kgs | 360 x 370 x 510mm |