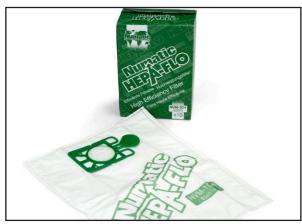

## PPR370-11 Commercial Vacuum

The Numatic PPR370-11 plugged rewind dry vacuum offers a professional, tough and versatile workhorse that is packed full of innovative features.

The unique plugged cable rewind system allows simple cable replacement if needed. HepaFlo filtration not only raises performance standards but also provides for clean and convenient emptying when full.

## **Features:**

- Two speed selector, providing optimum cleaning performance for all floors.
- Compact whilst offering professional 15L capacity.
- Plugged cable rewind, cable replacement is quick and easy.
- Long reach, 12.5 metre cable and rewind storage system.
- TriTex filtration system improves filtration, cleanliness and capacity.
- Convenient, on-board wand and floor-tool storage.
- Easy to change HepaFlo bags.
- A tool for every job, full accessory kit AS1 with stainless steel tube set.
- Energy efficient, A rated.