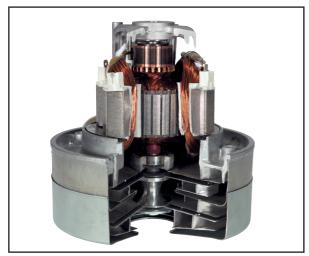

## PPR370-11 Commercial Vacuum

The Numatic PPR370-11 plugged rewind dry vacuum offers a professional, tough and versatile workhorse that is packed full of innovative features.

The unique plugged cable rewind system allows simple cable replacement if needed. HepaFlo filtration not only raises performance standards but also provides for clean and convenient emptying when full.

|   | Model    | Motor | Power | Colour | Suction | Capacity | Range | Weight  | Dimensions        |
|---|----------|-------|-------|--------|---------|----------|-------|---------|-------------------|
| Р | PR370-11 | 620w  | 230V  | Grey   | 2300mm  | 15L      | 31.8m | 9.0 Kgs | 360 x 370 x 510mm |