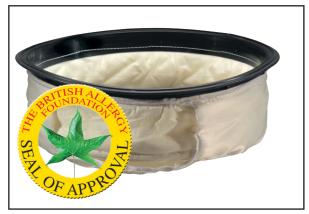

The Microtex filter can be added to boost the filtration to even higher levels for health critical applications or around those with respiratory allergies.