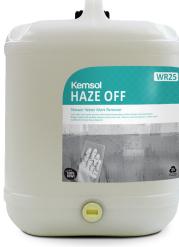

## **HAZE OFF**

#### Shower Water Mark Remover

A user-safe, non-caustic and non-chlorinated shower glass surface cleaner and rejuvenator. Brings 'scaled' and calcified surfaces back to near new.

#### **REORDER**

FK-HAZO01 1 Litre 5 Litres FK-HAZO05 20 Litres FK-HAZO20