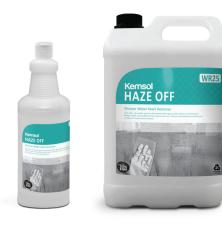

## **HAZE OFF**

#### Shower Water Mark Remover

A user-safe, non-caustic and non-chlorinated shower glass surface cleaner and rejuvenator. Brings 'scaled' and calcified surfaces back to near new.

#### **REORDER**

FK-HAZO01 1 Litre 5 Litres FK-HAZO05 20 Litres FK-HAZO20