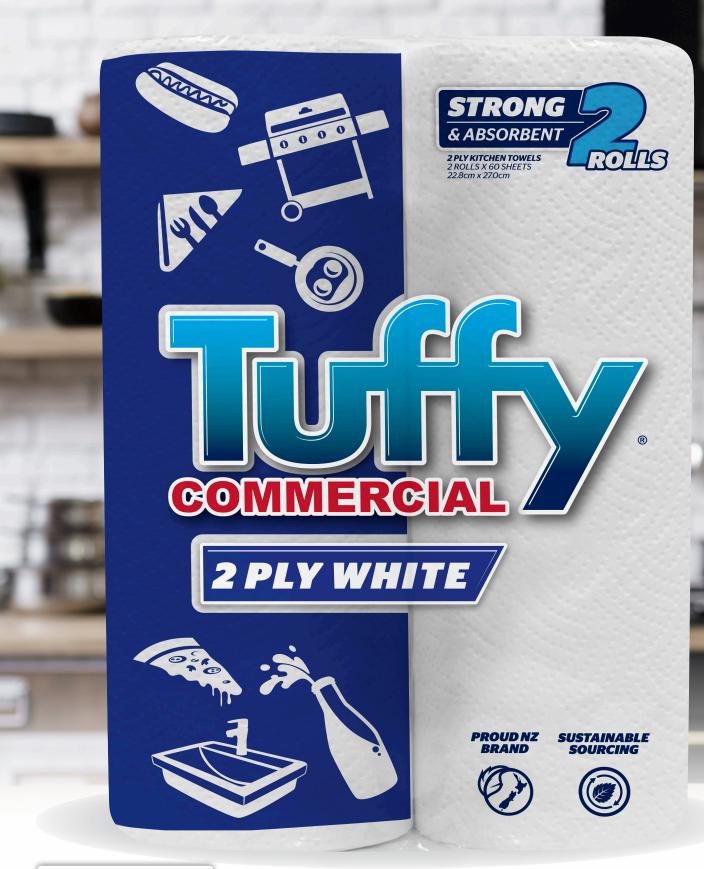

STRONG, ABSORBENT & MADE IN NZ FROM LOCAL & IMPORTED MATERIALS.

livi.co.nz | 0800 223 411 Cottonsoft Limited PO Box 204014, Manukau 2161, Auckland, New Zealand

## NEW TUFFY COMMERCIAL 2PLY 2 PACK SPECIFICATIONS

|            | SPECIFICATIONS  |                      |
|------------|-----------------|----------------------|
| <b>NEW</b> | Reorder Code    | 3460                 |
| <b>NEW</b> | tem Number      | 121304               |
| NEW S      | Sheets per Roll | 60                   |
| NEW C      | Outers          | 9 Packs per Outer    |
| <b>NEW</b> | ayers           | 6 Outers per Layer   |
| <b>NEW</b> | Pallet Size     | 36 Outers per Pallet |
| <b>NEW</b> | Product Barcode | 9414223006458        |
| NEW        | Outer Barcode   | 19414223006455       |